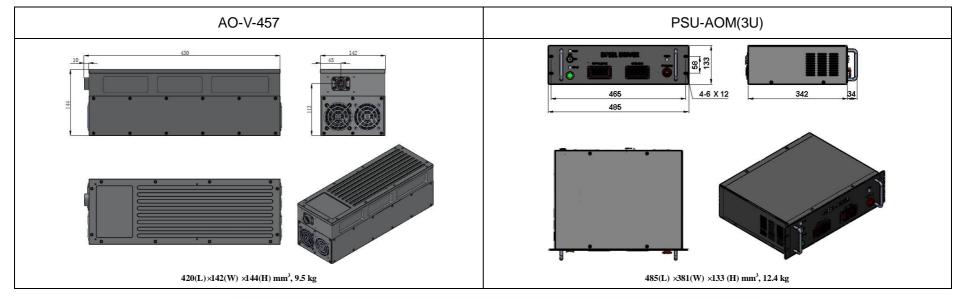

## **AO-V-457** /1~50 μJ/1~500mW

| Wavelength (nm)                                      | 457±1                                                          |
|------------------------------------------------------|----------------------------------------------------------------|
| Operating mode                                       | Acousto-Optics Q-switched                                      |
| Average power (mW)                                   | 1~500mW (500mW @20kHz)                                         |
|                                                      | Average power (W) = Single pulse energy (mJ) * Rep. rate (kHz) |
| Single pulse energy ( $\mu J$ )                      | 1~50μJ<br>(50μJ @10kHz)                                        |
| Rep. rate (kHz)                                      | 1~50                                                           |
| Pulse duration (ns)                                  | Typically ~300 @10kHz, varies from power and repetition.       |
| Peak power (kW)                                      | 0.01~0.1 (0.1kW@10kHz)                                         |
| Ave power stability (over 4 hours)                   | <5%, <10%                                                      |
| Warm-up time (minutes)                               | <10                                                            |
| Beam divergence, full angle (mrad)                   | <2.5                                                           |
| Beam diameter at the aperture (1/e <sup>2</sup> ,mm) | ~1.0                                                           |
| Beam height from base plate (mm)                     | 113                                                            |
| Cooled method                                        | Air cooled                                                     |
| Operating temperature (°C)                           | 10~35                                                          |
| Power supply (220/110VAC)                            | PSU-AOM(3U)                                                    |
| Expected lifetime (hours)                            | 10000                                                          |
| Warranty period                                      | 1 year                                                         |