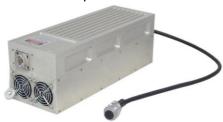

## LD PUMPED ALL-SOLID-STATE AOM Q-SWITCHED LASER

All solid state AOM Q-switched laser at 457 nm has the features of high peak power, high repetition rate, and short pulse duration, which is widely used in marking, carving, measure, research and so on.