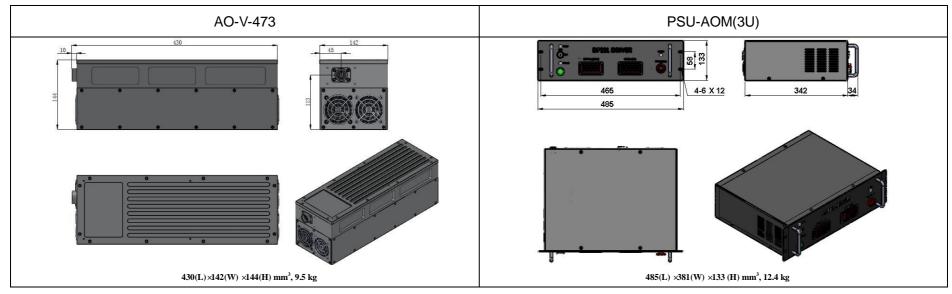

## SPECIFICATIONS

| Wavelength (nm)                                      | 473±l                                                          |
|------------------------------------------------------|----------------------------------------------------------------|
| Operating mode                                       | Acousto-Optics Q-switched                                      |
| Average power (mW)                                   | 1~500mW                                                        |
|                                                      | Average power (W) = Single pulse energy (mJ) * Rep. rate (kHz) |
| Single pulse energy (µJ)                             | 1~50<br>(50µJ @1kHz; 50µJ @10kHz; 16µJ @20kHz)                 |
| Rep. rate (kHz)                                      | 1~200                                                          |
| Pulse duration (ns)                                  | Typically ~200 @10kHz, varies from power and repetition.       |
| Peak power (kW)                                      | 0.01~0.25 (0.25kW@10kHz)                                       |
| Ave power stability (over 4 hours)                   | <5%, <10%                                                      |
| Warm-up time (minutes)                               | <10                                                            |
| Beam divergence, full angle (mrad)                   | <2.5                                                           |
| Beam diameter at the aperture (1/e <sup>2</sup> ,mm) | ~1.0                                                           |
| Beam height from base plate (mm)                     | 113                                                            |
| Cooled method                                        | Air cooled                                                     |
| Operating temperature ( $^{\circ}$ C)                | 10~35                                                          |
| Power supply (220/110VAC)                            | PSU-AOM(3U)                                                    |
| Expected lifetime (hours)                            | 10000                                                          |
| Warranty period                                      | 1 year                                                         |