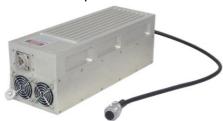

## LD PUMPED ALL-SOLID-STATE AOM Q-SWITCHED LASER

All solid state AOM Q-switched laser at 473 nm has the features of high peak power, high repetition rate, and short pulse duration, which is widely used in marking, carving, measure, research and so on.

## SPECIFICATIONS

| Wavelength (nm)                                      | 473±l                                                          |
|------------------------------------------------------|----------------------------------------------------------------|
| Operating mode                                       | Acousto-Optics Q-switched                                      |
| Average power (mW)                                   | 1~500mW                                                        |
|                                                      | Average power (W) = Single pulse energy (mJ) * Rep. rate (kHz) |
| Single pulse energy (µJ)                             | 1~50<br>(50µJ @1kHz; 50µJ @10kHz; 16µJ @20kHz)                 |
| Rep. rate (kHz)                                      | 1~200                                                          |
| Pulse duration (ns)                                  | Typically ~200 @10kHz, varies from power and repetition.       |
| Peak power (kW)                                      | 0.01~0.25 (0.25kW@10kHz)                                       |
| Ave power stability (over 4 hours)                   | <5%, <10%                                                      |
| Warm-up time (minutes)                               | <10                                                            |
| Beam divergence, full angle (mrad)                   | <2.5                                                           |
| Beam diameter at the aperture (1/e <sup>2</sup> ,mm) | ~1.0                                                           |
| Beam height from base plate (mm)                     | 113                                                            |
| Cooled method                                        | Air cooled                                                     |
| Operating temperature ( $^{\circ}$ C)                | 10~35                                                          |
| Power supply (220/110VAC)                            | PSU-AOM(3U)                                                    |
| Expected lifetime (hours)                            | 10000                                                          |
| Warranty period                                      | 1 year                                                         |