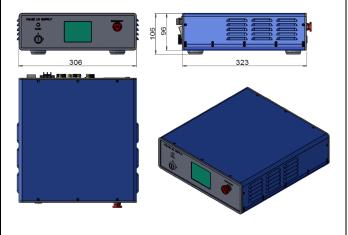

## PSU-DPS-Q-I

Rep. Rate and Current can be adjusted by touch screen 323 (L)  $\times\!306(W)\times\!106(H)~mm^3$  , 4 kg