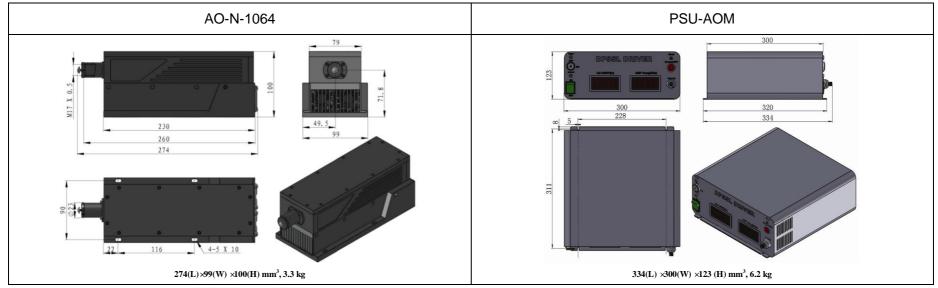

## 长春新产业光电技术有限公司

Changehun New Industries Optoelectronics Tech. Co., Ltd

DATA SHEET

**AO-N-1064**/1~600 μJ/1~3W

## SPECIFICATIONS

| Wavelength (nm)                         | 1064±1                                                         |
|-----------------------------------------|----------------------------------------------------------------|
| Operating mode                          | Acousto-Optics Q-switched                                      |
| Average power (W)                       | 1~3W (3W@10kHz)                                                |
|                                         | Average power (W) = Single pulse energy (mJ) * Rep. rate (kHz) |
| Single pulse energy ( $\mu$ )           | 1~600<br>(600µJ @5kHz; 300µJ @10kHz)                           |
| Rep. rate (kHz)                         | 1~100                                                          |
| Pulse duration (ns)                     | Typically ~7 @10kHz, varies from power and repetition.         |
| Peak power (kW)                         | 1~80 (80kW@5kHz; 40kW@10kHz)                                   |
| Ave power stability (over 4 hours)      | <1%, <3%, <5%                                                  |
| Warm-up time (minutes)                  | <10                                                            |
| Beam divergence, full angle (mrad)      | <1.5                                                           |
| Beam diameter at the aperture (1/e²,mm) | ~2.0                                                           |
| Beam height from base plate (mm)        | 71.8                                                           |
| Cooled method                           | Air cooled                                                     |
| Operating temperature (°C)              | 10~35                                                          |
| Power supply (220/110VAC)               | PSU-AOM                                                        |
| Expected lifetime (hours)               | 10000                                                          |
| Warranty period                         | 1 year                                                         |
| Pilot light (optional)                  | ~5mW @650nm                                                    |