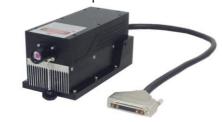

## LD PUMPED ALL-SOLID-STATE AOM Q-SWITCHED LASER AT 1064 nm

All solid state AOM Q-switched laser at 1064 nm has the features of high peak power, high repetition rate, and short pulse duration, which is widely used in marking, carving, measure, research and so on.

## SPECIFICATIONS

| Wavelength (nm)                         | 1064±1                                                         |
|-----------------------------------------|----------------------------------------------------------------|
| Operating mode                          | Acousto-Optics Q-switched                                      |
| Average power (W)                       | 1~3W (3W@10kHz)                                                |
|                                         | Average power (W) = Single pulse energy (mJ) * Rep. rate (kHz) |
| Single pulse energy ( $\mu$ )           | 1~600<br>(600µJ @5kHz; 300µJ @10kHz)                           |
| Rep. rate (kHz)                         | 1~100                                                          |
| Pulse duration (ns)                     | Typically ~7 @10kHz, varies from power and repetition.         |
| Peak power (kW)                         | 1~80 (80kW@5kHz; 40kW@10kHz)                                   |
| Ave power stability (over 4 hours)      | <1%, <3%, <5%                                                  |
| Warm-up time (minutes)                  | <10                                                            |
| Beam divergence, full angle (mrad)      | <1.5                                                           |
| Beam diameter at the aperture (1/e²,mm) | ~2.0                                                           |
| Beam height from base plate (mm)        | 71.8                                                           |
| Cooled method                           | Air cooled                                                     |
| Operating temperature (°C)              | 10~35                                                          |
| Power supply (220/110VAC)               | PSU-AOM                                                        |
| Expected lifetime (hours)               | 10000                                                          |
| Warranty period                         | 1 year                                                         |
| Pilot light (optional)                  | ~5mW @650nm                                                    |