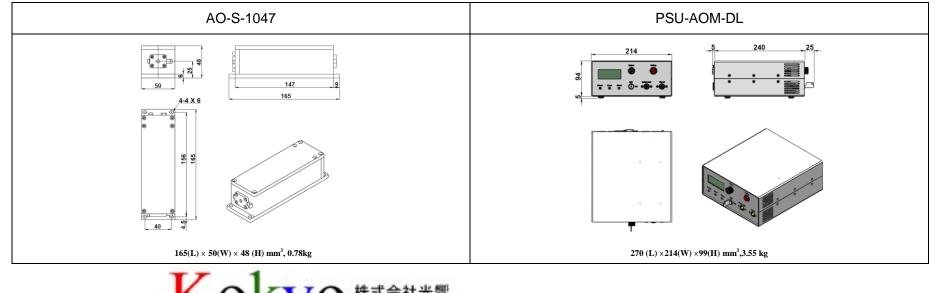

#### Wavelength (nm) 1047±1 1~250 Single pulse energy (µJ) (250µJ @1kHz; 100µJ @10kHz) 0.1~80 Rep. rate (kHz) Pulse duration Typically7~11ns @<10kHz, varies from power and repetition. Average power (mW) Average power (mW)= Single pulse energy $(\mu J)^*$ Rep. rate(kHz) Power Stability (rms, over 4 hours) <3%,<5%,<10% Transverse mode TEM<sub>00</sub> M<sup>2</sup> factor <1.5 Beam Diameter at the aperture $1/e^2$ (mm) ~0.4 ~1.3 (optional) Beam divergence, full angle (mrad) < 5.0 <1.5 (optional) Polarization ratio >100:1 Horizontal±5 degree Warm-up Time (minutes) <10 Beam height from base plate (mm) 25 Operating temperature(°C) 10~35 Power supply (90-264VAC) PSU-AOM-DL Expected lifetime (hours) 10000 Warranty 1 year