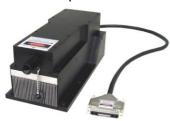

## LD PUMPED ALL-SOLID-STATE AOM Q-SWITCHED LASER

All solid state AOM Q-switched laser at 1064 nm has the features of high peak power, high repetition rate, and short pulse duration, which is widely used in marking, carving, measure, research and so on.

## SPECIFICATIONS

| Wavelength (nm)                         | 1064±1                                                         |
|-----------------------------------------|----------------------------------------------------------------|
| Operating mode                          | Acousto-Optics Q-switched                                      |
| Average power (W)                       | 1~6W (6W @10kHz)                                               |
|                                         | Average power (W) = Single pulse energy (mJ) * Rep. rate (kHz) |
| Single pulse energy (µJ)                | 1~600<br>(600µJ @10kHz; 350µJ @20kHz)                          |
| Rep. rate (kHz)                         | 1~100                                                          |
| Pulse duration (ns)                     | Typically ~10 @<10kHz, varies from power and repetition.       |
| Peak power (kW)                         | 1~60 (60kW @10kHz)                                             |
| Ave power stability (over 4 hours)      | <1%, <3%, <5%                                                  |
| Warm-up time (minutes)                  | <10                                                            |
| Beam divergence, full angle (mrad)      | <2.0                                                           |
| Beam diameter at the aperture (1/e²,mm) | ~2.5                                                           |
| Beam height from base plate (mm)        | 93.5                                                           |
| Cooled method                           | Air cooled                                                     |
| Operating temperature (°C)              | 10~35                                                          |
| Power supply (220/110VAC)               | PSU-AOM                                                        |
| Expected lifetime (hours)               | 10000                                                          |
| Warranty period                         | 1 year                                                         |
| Pilot light (optional)                  | ~5mW@650nm                                                     |