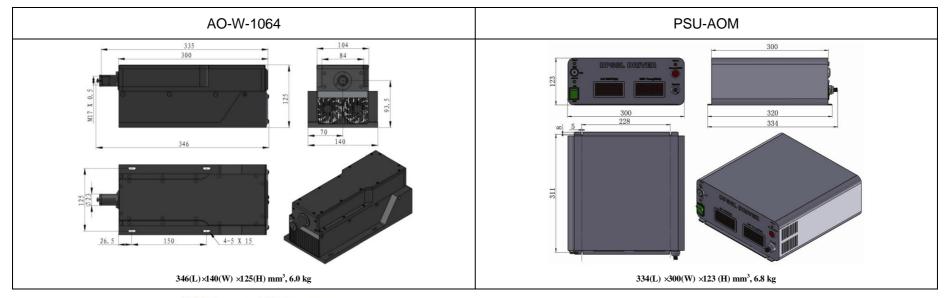

## **AO-W-1064** $/1 \sim 600 \,\mu\text{J}/1 \sim 6\text{W}$

## LD PUMPED ALL-SOLID-STATE AOM Q-SWITCHED LASER

All solid state AOM Q-switched laser at 1064 nm has the features of high peak power, high repetition rate, and short pulse duration, which is widely used in marking, carving, measure, research and so on.

## SPECIFICATIONS

| Wavelength (nm)                         | 1064±1                                                         |
|-----------------------------------------|----------------------------------------------------------------|
| Operating mode                          | Acousto-Optics Q-switched                                      |
| Average power (W)                       | 1~6W (6W @10kHz)                                               |
|                                         | Average power (W) = Single pulse energy (mJ) * Rep. rate (kHz) |
| Single pulse energy (µJ)                | 1~600<br>(600µJ @10kHz; 350µJ @20kHz)                          |
| Rep. rate (kHz)                         | 1~100                                                          |
| Pulse duration (ns)                     | Typically ~10 @<10kHz, varies from power and repetition.       |
| Peak power (kW)                         | 1~60 (60kW @10kHz)                                             |
| Ave power stability (over 4 hours)      | <1%, <3%, <5%                                                  |
| Warm-up time (minutes)                  | <10                                                            |
| Beam divergence, full angle (mrad)      | <2.0                                                           |
| Beam diameter at the aperture (1/e²,mm) | ~2.5                                                           |
| Beam height from base plate (mm)        | 93.5                                                           |
| Cooled method                           | Air cooled                                                     |
| Operating temperature (°C)              | 10~35                                                          |
| Power supply (220/110VAC)               | PSU-AOM                                                        |
| Expected lifetime (hours)               | 10000                                                          |
| Warranty period                         | 1 year                                                         |
| Pilot light (optional)                  | ~5mW@650nm                                                     |