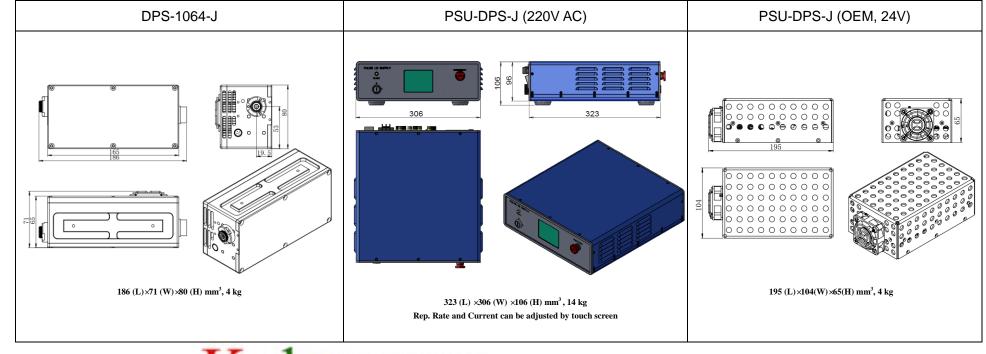

## SPECIFICATIONS

| 1064±1                                     |
|--------------------------------------------|
| Q-switched: EOM (Electro-optic modulation) |
| 40                                         |
| ~10                                        |
| 1~20, EXT (adjustable)                     |
| <3%                                        |
| <3                                         |
| ~4                                         |
| <15                                        |
| 53                                         |
| Air cooled                                 |
| -30~60                                     |
| PSU-DPS-J                                  |
| 109                                        |
| 1 year                                     |
| Higher single pulse energy: up to 80mJ     |
|                                            |