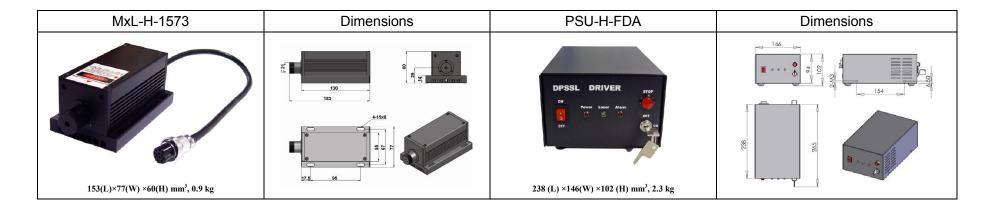

## SPECIFICATIONS

| Wavelength (nm)                    |                | 1573±1                  |
|------------------------------------|----------------|-------------------------|
| Operating mode                     |                | Q-switched pulsed laser |
| Max average power (mW)             |                | 50                      |
| Single pulse energy (µJ)           |                | 1~50                    |
| Pulse duration (ns)                |                | 1~2                     |
| Peak power (kW)                    |                | ~25                     |
| Rep.rate(kHz)                      | Controllable   | 0.1Hz~1kHz              |
|                                    | Uncontrollable | 1kHz ~2kHz              |
| Ave power stability (over 4 hours) |                | <3%,5%                  |
| Transverse mode                    |                | $TEM_{00}$              |
| Warm-up time (minutes)             |                | <10                     |
| M <sup>2</sup> factor              |                | <1.5                    |
| Beam divergence, full angle (mrad) |                | <1.5                    |
| Beam diameter at the aperture (mm) |                | ~1.5                    |
| Beam height from base plate (mm)   |                | 29                      |
| Operating temperature (°C)         |                | 10~35                   |
| Power supply (90-264VAC)           |                | PSU-H-FDA               |
| Expected lifetime (hours)          |                | 10000                   |
| Warranty                           |                | 1 year                  |