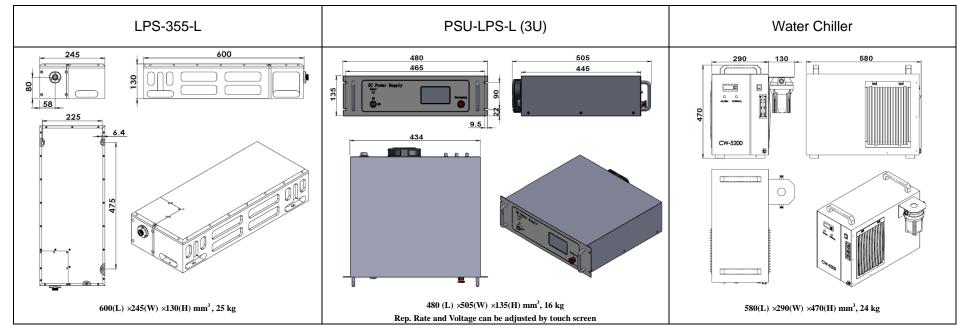

## SPECIFICATIONS

| Wavelength (nm)                    | 355±l                                                           |     |     |
|------------------------------------|-----------------------------------------------------------------|-----|-----|
| Operating mode                     | Q-switched: EOM (Electro-optic modulation)                      |     |     |
| Single pulse energy (mJ)           | 100                                                             | 150 | 200 |
| Pulse duration (ns)                | <10                                                             |     |     |
| Rep. rate (Hz)                     | 1~10 (adjustable)                                               |     |     |
| Energy stability                   | <3%                                                             |     |     |
| Beam divergence, full angle (mrad) | - 3                                                             |     |     |
| Beam diameter (mm)                 | ~7                                                              |     |     |
| Warm-up time (minutes)             | <15                                                             |     |     |
| Beam height from base plate (mm)   | 80                                                              |     |     |
| Cooled method                      | Water Cooled                                                    |     |     |
| Operating temperature (°C)         | 15~35                                                           |     |     |
| Power supply (220/110VAC)          | PSU-LPS-L (3U)                                                  |     |     |
| Expected lifetime (pulses)         | $10^{8}$                                                        |     |     |
| Warranty period                    | 1 year                                                          |     |     |
| Available Options                  | Higher repetition rates:≤20Hz; Jitter :~1ns (Sdev); Accessories |     |     |