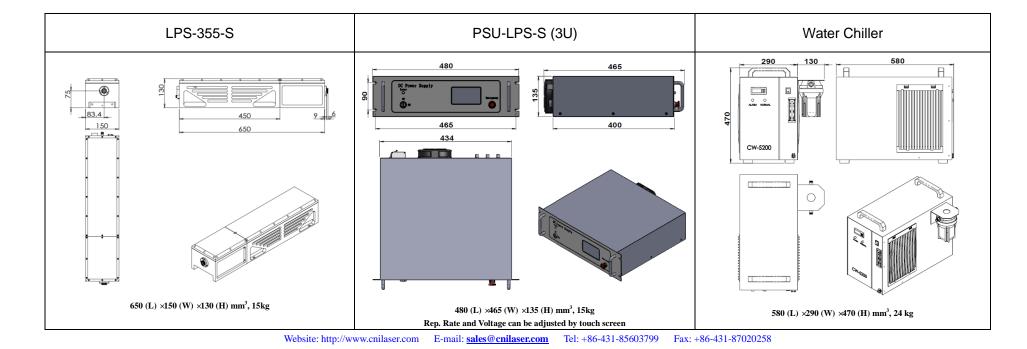

## SPECIFICATIONS

| Wavelength (nm)                    | 355±l                                                           |    |    |
|------------------------------------|-----------------------------------------------------------------|----|----|
| Operating mode                     | Q-switched: EOM (Electro-optic modulation)                      |    |    |
| Single pulse energy (mJ)           | 20                                                              | 50 | 80 |
| Pulse duration (ns)                | <10                                                             |    |    |
| Rep. rate (Hz)                     | 1~10 (adjustable)                                               |    |    |
| Energy stability                   | <3%                                                             |    |    |
| Warm-up time (minutes)             | <15                                                             |    |    |
| Beam divergence, full angle (mrad) | <3                                                              |    |    |
| Beam diameter (mm)                 | ~7                                                              |    |    |
| Beam height from base plate (mm)   | 75                                                              |    |    |
| Cooled method                      | Water Cooled                                                    |    |    |
| Operating temperature (°C)         | 15~35                                                           |    |    |
| Power supply (220/110VAC)          | PSU-LPS-S (3U)                                                  |    |    |
| Expected lifetime (pulses)         | $10^{8}$                                                        |    |    |
| Warranty period                    | 1 year                                                          |    |    |
| Available Options                  | Higher repetition rates:≤20Hz; Jitter :~1ns (Sdev); Accessories |    |    |