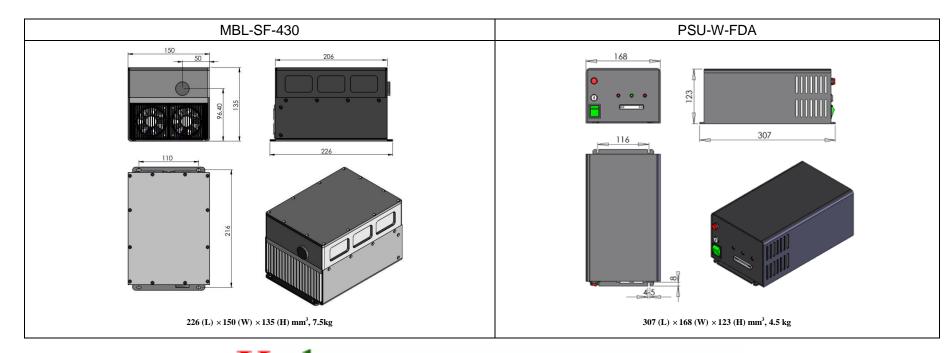

## SPECIFICATIONS

| Wavelength (nm)                                       | 430±2                  |
|-------------------------------------------------------|------------------------|
| Operating mode                                        | CW                     |
| Output power (mW)                                     | >10, 20, 50,, 100      |
| Power stability (rms, over 4 hours)                   | <3%,<5%                |
| Transverse mode                                       | Near TEM <sub>00</sub> |
| Beam divergence, full angle (mrad)                    | <2                     |
| Beam diameter at the aperture (1/e <sup>2</sup> , mm) | ~5                     |
| Polarization ratio                                    | >100:1                 |
| Beam height from base plate (mm)                      | 96.4                   |
| Warm-up time (minutes)                                | <10                    |
| Operating temperature (°C)                            | 10~35                  |
| Power supply (90-264VAC)                              | PSU-W-FDA              |
| Expected lifetime (hours)                             | 10000                  |
| Warranty period                                       | 1 year                 |
|                                                       |                        |