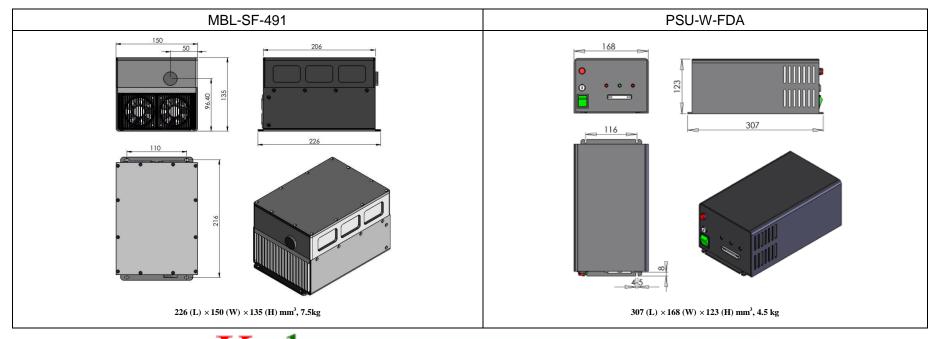

## SPECIFICATIONS

| Wavelength (nm)                                      | 491±1                  |
|------------------------------------------------------|------------------------|
| Operating mode                                       | CW                     |
| Output power (mW)                                    | >10, 50, 100,, 200     |
| Power stability (rms, over 4 hours)                  | <3%, <5%, <10%         |
| Transverse mode                                      | Near TEM <sub>00</sub> |
| Beam divergence, full angle (mrad)                   | <1                     |
| Beam diameter at the aperture (1/e <sup>2</sup> ,mm) | ~3                     |
| Polarization ratio                                   | >100:1                 |
| Beam height from base plate (mm)                     | 96.4                   |
| Warm-up time (minutes)                               | <10                    |
| Operating temperature ( $^{\circ}$ C)                | 10~35                  |
| Power supply (90-264VAC)                             | PSU-W-FDA              |
| Expected lifetime (hours)                            | 10000                  |
| Warranty period                                      | 1 year                 |
| 7.1                                                  |                        |