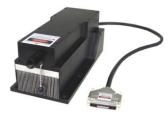

## LD PUMPED ALL-SOLID-STATE BLUE LASER

All solid state 457nm blue laser is made features of ultra compact, long lifetime and easy operating, which is used in fluorescence sensors, Raman spectrum, laser printing, holography, laser display, submarine communication, biomedicine, laser lighting show, etc.