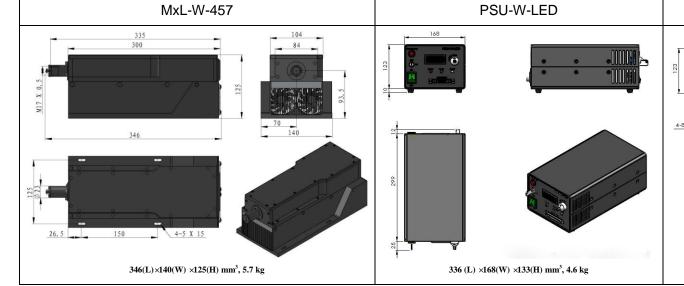

## SPECIFICATIONS

| Wavelength (nm)                         | 457±1                                                        |           |
|-----------------------------------------|--------------------------------------------------------------|-----------|
| Operating mode                          | CW                                                           |           |
| Output power (W)                        | >3, 3.5, 4,, 10                                              |           |
| Power stability (rms, over 4 hours)     | <3%, <5%, <10%                                               |           |
| Transverse mode                         | Near TEM <sub>01</sub>                                       |           |
| Beam divergence, full angle (mrad)      | <2.0                                                         |           |
| Beam diameter at the aperture (1/e²,mm) | ~4.0                                                         |           |
| Warm-up time (minutes)                  | <10                                                          |           |
| Polarization ratio                      | >100:1                                                       |           |
| Beam height from base plate (mm)        | 93.5                                                         |           |
| Operating temperature ( $^{\circ}$ C)   | 10~35                                                        |           |
| Power supply (90-264VAC)                | PSU-W-LED                                                    | PSU-W-FDA |
| TTL / Analog modulation                 | TTL or Analog with 1Hz-1kHz 1kHz-10kHz, 10kHz-30kHz optional |           |
| Expected lifetime (hours)               | 10000                                                        |           |
| Warranty period                         | 1 year                                                       |           |