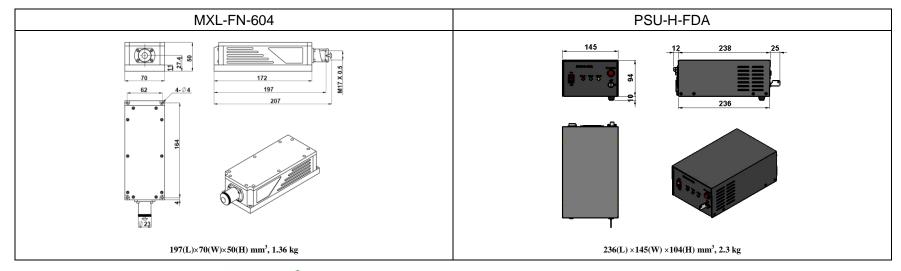

## SPECIFICATIONS

| Wavelength (nm)                         | 604±3                  |
|-----------------------------------------|------------------------|
| Operating mode                          | CW                     |
| Output power (mW)                       | >1, 10, 20,, 100       |
| Power stability (rms, over 4 hours)     | <1%, <3%               |
| Transverse mode                         | Near TEM <sub>00</sub> |
| Dimensions of beam at the aperture (mm) | ~4                     |
| Beam divergence, full angle (mrad)      | <1.0                   |
| Warm-up time (minutes)                  | <5                     |
| Beam height from base plate (mm)        | 27.4                   |
| Operating temperature (°C)              | 10~35                  |
| Power supply (90-264VAC or 5VDC)        | PSU-H-FDA              |
| Expected lifetime (hours)               | 10000                  |
| Warranty                                | 1 year                 |