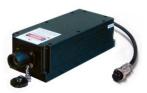

## 长春新产业光电技术有限公司

Changchun New Industries Optoelectronics Tech. Co., Ltd.

DATA SHEET

MRL-FN-604 /1~100mW

## LD PUMPED ALL-SOLID-STATE RED LASER AT 604nm

Red laser at 604nm is made features of TEM00, long lifetime and easy operating, which is widely used in measurement, spectrum analysis as the substitute for He-Ne lasers.