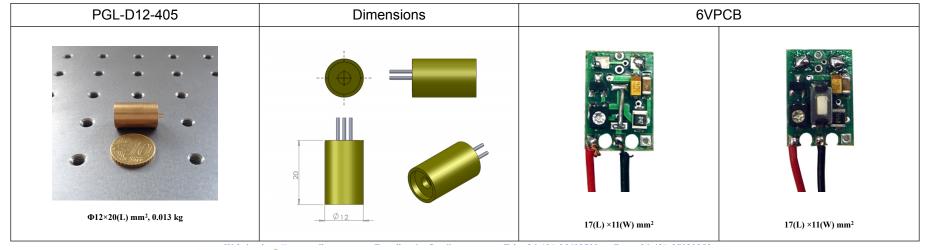

## 新产业光电技术有限公司

DATA SHEET

PGL-D12-405/1~300mW

## HIGH POWER VIOLET LASER **MODULE AT 405 nm**

PGL-D12 high power blue laser module at 405nm is made features of small size, high output power, long lifetime, which made it widely used in collimation, laser medical treatment, scientific experiment, optical instrument and so on

## **SPECIFICATIONS**

| 405 ±5                                                   |
|----------------------------------------------------------|
| CW                                                       |
| >1,5, 10 , , 300                                         |
| <10%, over 4 hours at constant temperature after warm up |
| <20%, over operating temperature range                   |
| Near TEM <sub>00</sub>                                   |
| ~3.5                                                     |
| <0.5                                                     |
| 15~30                                                    |
| DC 6V PCB                                                |
| 10000                                                    |
| 6 months                                                 |
|                                                          |