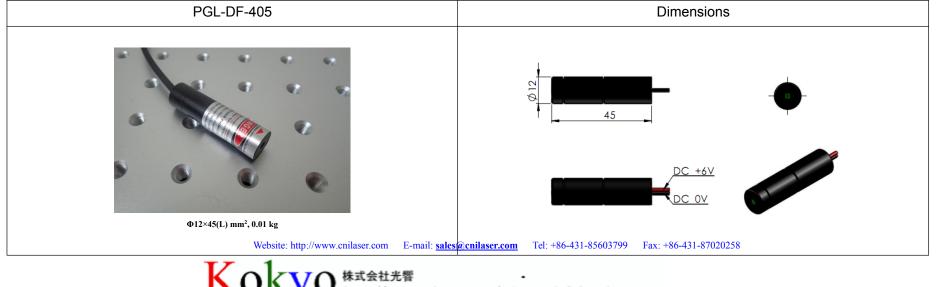

## VIOLET LASER MODULE AT 405 nm WITH ADJUSTASLE FOCUS

PGL-DF is a new developed portable laser with adjustable focus and divergence, which is made features of small size, high output power, long lifetime, and special safety design to ensure security.

| Wavelength (nm)                                       | 405 ±5                                                   |               |
|-------------------------------------------------------|----------------------------------------------------------|---------------|
| Operating mode                                        | CW                                                       |               |
| Output power (mW)                                     | >1,5, 10 , , 300                                         |               |
| Power stability (rms)                                 | <10%, over 4 hours at constant temperature after warm up |               |
|                                                       | <20%, over operating temperature range                   |               |
| Transverse mode                                       | Near TEM <sub>00</sub>                                   |               |
| Beam diameter at the aperture (1/e <sup>2</sup> , mm) | ~3.5                                                     | AVO           |
| Beam divergence, full angle (mrad)                    | <0.5                                                     |               |
| Focus distance(mm)                                    | Adjustable with laser head                               | -             |
| Operating temperature (°C)                            | 15~30                                                    | This<br>Citar |
| Power supply                                          | DC 6V PCB                                                | 888           |
| Expected lifetime (hours)                             | 10000                                                    |               |
| Warranty                                              | 6 months                                                 |               |
|                                                       |                                                          |               |