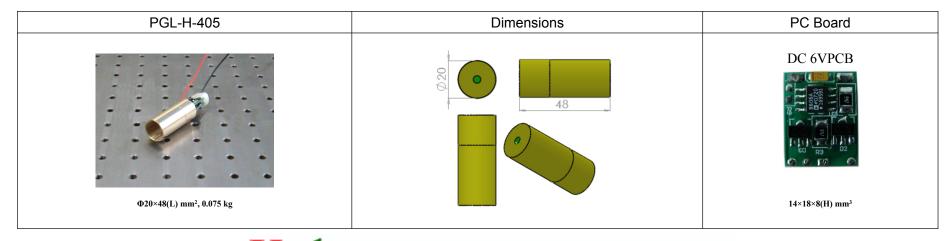

## **春新产业光电技术有限公司**

DATA SHEET

PGL-H-405/1~300mW

## SPECIFICATIONS

| Wavelength (nm)                          | 405 ±5                                                   |
|------------------------------------------|----------------------------------------------------------|
| Operating mode                           | CW                                                       |
| Output power (mW)                        | >1,5, 10 , , 300                                         |
| Power stability (rms)                    | <10%, over 4 hours at constant temperature after warm up |
|                                          | <20%, over operating temperature range                   |
| Transverse mode                          | Near TEM <sub>00</sub>                                   |
| Beam diameter at the aperture (1/e², mm) | ~3.5                                                     |
| Beam divergence, full angle (mrad)       | <0.5                                                     |
| Operating temperature (°C)               | 15~30                                                    |
| Power supply                             | DC 6V PCB                                                |
| Expected lifetime (hours)                | 10000                                                    |
| Warranty                                 | 6 months                                                 |
|                                          | ·                                                        |