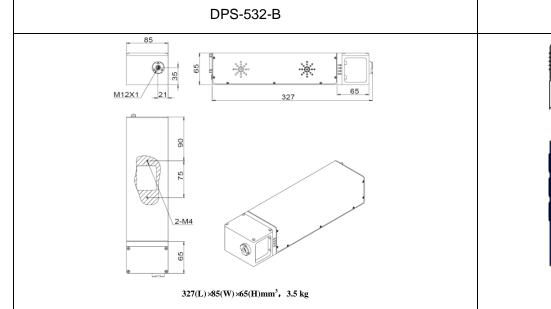

DATA SHEET

**DPS-532-B**/5~15mJ

## SPECIFICATIONS

| Wavelength (nm)                    | 532±l                               |
|------------------------------------|-------------------------------------|
| Operating mode                     | Q-switched:Electro-optic Modulation |
| Single pulse energy (mJ)           | 5~15                                |
| Pulse duration (ns)                | <10                                 |
| Rep. rate (Hz)                     | 1~10, EXT (adjustable)              |
| Energy stability(rms)              | <3%                                 |
| Beam divergence, full angle (mrad) | ~1                                  |
| Beam diameter (mm)                 | 3                                   |
| Warm-up time (minutes)             | <15                                 |
| Beam height from base plate (mm)   | 35                                  |
| Cooled method                      | Air cooled                          |
| Operating temperature (°C)         | 15~30                               |
| Power supply (220V AC)             | PSU-DPS-B                           |
| Expected lifetime (pluses)         | 109                                 |
| Warranty period                    | 1 year                              |