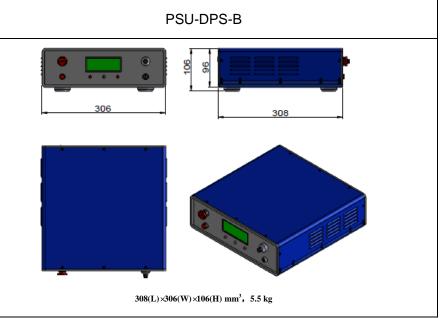

## SPECIFICATIONS

| Wavelength (nm)                    | 532±l                               |
|------------------------------------|-------------------------------------|
| Operating mode                     | Q-switched:Electro-optic Modulation |
| Single pulse energy (mJ)           | 5~15                                |
| Pulse duration (ns)                | <10                                 |
| Rep. rate (Hz)                     | 1~10, EXT (adjustable)              |
| Energy stability(rms)              | <3%                                 |
| Beam divergence, full angle (mrad) | ~1                                  |
| Beam diameter (mm)                 | 3                                   |
| Warm-up time (minutes)             | <15                                 |
| Beam height from base plate (mm)   | 35                                  |
| Cooled method                      | Air cooled                          |
| Operating temperature (°C)         | 15~30                               |
| Power supply (220V AC)             | PSU-DPS-B                           |
| Expected lifetime (pluses)         | 109                                 |
| Warranty period                    | 1 year                              |