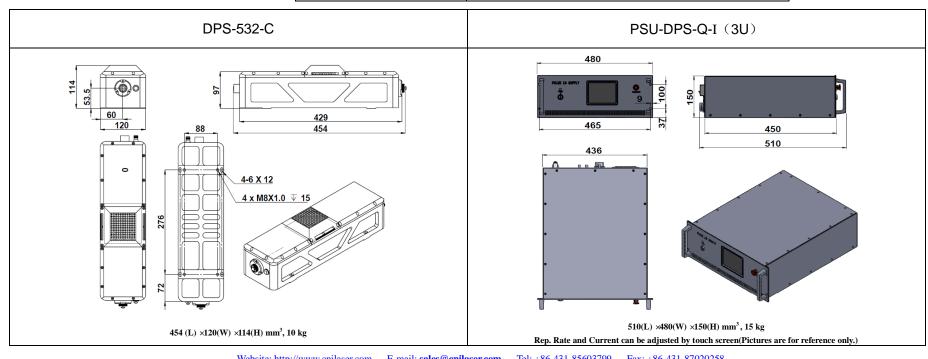

| Wavelength (nm)                    | 532±1                                                  |         |         |
|------------------------------------|--------------------------------------------------------|---------|---------|
| Operating mode                     | Q-switched: EOM (Electro-optic modulation)             |         |         |
| Single pulse energy (mJ)           | 5@15Hz                                                 | 10@15Hz | 15@15Hz |
| Pulse duration (ns)                | ~10                                                    |         |         |
| Rep. rate (Hz)                     | 10~40                                                  |         |         |
| Energy stability                   | <4%                                                    |         |         |
| Beam divergence, full angle (mrad) | ~3                                                     |         |         |
| Beam diameter (mm)                 | ~2                                                     | ~2.5    | ~3      |
| Warm-up time (minutes)             | <15                                                    |         |         |
| Beam height from base plate (mm)   | 53.5                                                   |         |         |
| Cooled method                      | Air cooled                                             |         |         |
| Operating temperature (°C)         | 15~35                                                  |         |         |
| Power supply (220/110VAC)          | PSU-DPS-Q-I(3U)                                        |         |         |
| Expected lifetime (pulses)         | 10 <sup>9</sup>                                        |         |         |
| Warranty period                    | 1 year                                                 |         |         |
| Available options                  | Other repetition rates; Jitter:~1ns(Sdev); Accessories |         |         |