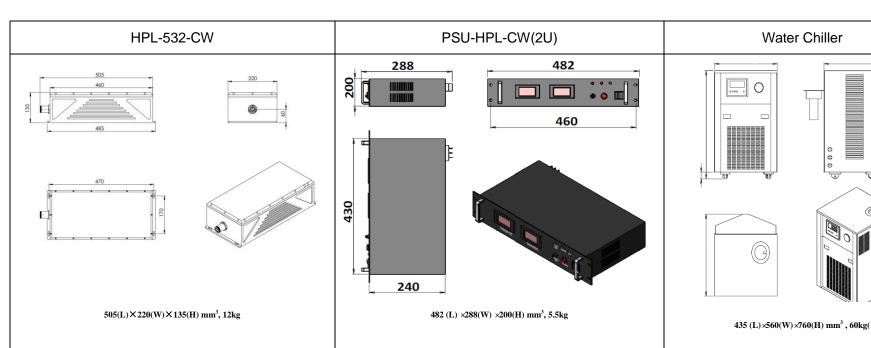

## **SPECIFICATIONS**

| Wavelength (nm)                    | 532±l        |            |  |
|------------------------------------|--------------|------------|--|
| Operating mode                     | CW           |            |  |
| Power (W)                          | ≥1,10,,30    | ≥30,40,,50 |  |
| Ave power stability (over 4 hours) | <3%,<5%      | <3%,<5%    |  |
| Beam divergence, full angle (mrad) | <2.5         | <3.5       |  |
| Beam diameter at the aperture (mm) | ≥12          | ≥15        |  |
| Beam height from base plate (mm)   | 60           |            |  |
| Warm-up time (minutes)             | <10          |            |  |
| Cooled method                      | Water Cooled |            |  |
| Operating temperature (°C)         | 15~35        |            |  |
| Power supply (220/110VAC)          | PSU-HPL(2U)  |            |  |
| Expected lifetime (hours)          | 10000        |            |  |
| Warranty period                    | 1 year       |            |  |