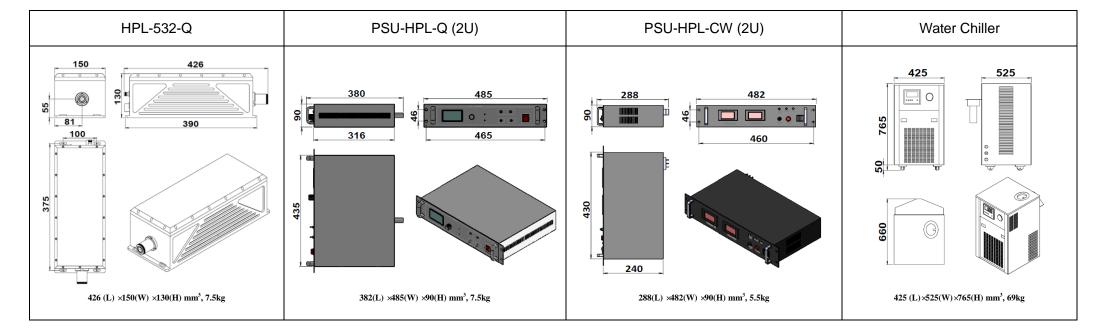

## SPECIFICATIONS

| Wavelength (nm)                    | 532±1                                                       |               |
|------------------------------------|-------------------------------------------------------------|---------------|
| Operating mode                     | Acousto-Optics Q-switched                                   |               |
| Average power (W)                  | 20                                                          | 40            |
| Pulse duration (ns)                | ~100 @10KHz                                                 |               |
| Rep. rate (kHz)                    | 10~20 (It is possible to customize other repetition rates ) |               |
| Single pulse energy (mJ)           | 2 @ 10KHz&20W                                               | 4 @10KHz&40W  |
| Peak power (kW)                    | 20 @10KHz&20W                                               | 40 @10KHz&40W |
| Ave power stability (over 4 hours) | <3%                                                         |               |
| Beam divergence, full angle (mrad) | <3.5                                                        |               |
| Beam diameter at the aperture (mm) | ≥6                                                          | ≥9            |
| Beam height from base plate (mm)   | 55                                                          |               |
| Warm-up time (minutes)             | <10                                                         |               |
| Cooled method                      | Water Cooled                                                |               |
| Operating temperature (°C)         | 15~35                                                       |               |
| Power supply (220V AC)             | PSU-HPL (2U×2)                                              |               |
| Expected lifetime (hours)          | 10000                                                       |               |
| Warranty period                    | 1 year                                                      |               |