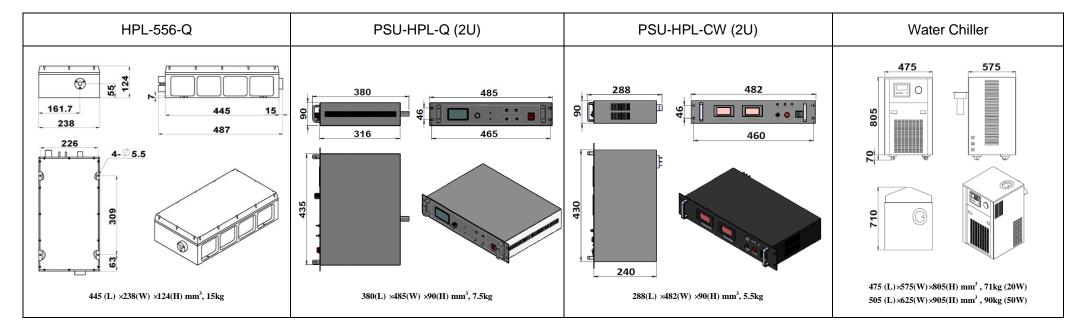

## **SPECIFICATIONS**

| Wavelength (nm)                     | 556±l                                                       |               |  |
|-------------------------------------|-------------------------------------------------------------|---------------|--|
| Operating mode                      | Acousto-Optics Q-switched                                   |               |  |
| Average power (W)                   | 20                                                          | 50            |  |
| Rep. rate (kHz)                     | 10~20 (It is possible to customize other repetition rates ) |               |  |
| Pulse duration (ns)                 | ~100 @ 10kHz                                                |               |  |
| Single pulse energy (mJ)            | 2 @ 10kHz&20W                                               | 5 @10kHz&50W  |  |
| Peak power (kW)                     | 20 @ 10kHz&20W                                              | 50 @10kHz&50W |  |
| Power stability (RMS, over 4 hours) | <3%, <5%                                                    |               |  |
| Beam divergence, full angle (mrad)  | <3.5                                                        |               |  |
| Beam diameter at the aperture (mm)  | ≥12                                                         | ≥15           |  |
| Beam height from base plate (mm)    | 55                                                          |               |  |
| Warm-up time (minutes)              | <10                                                         |               |  |
| Cooled method                       | Water Cooled                                                |               |  |
| Operating temperature (°C)          | 10~35                                                       |               |  |
| Power supply (220V AC)              | PSU-HPL (2U×2)                                              |               |  |
| Expected lifetime (hours)           | 10000                                                       |               |  |
| Warranty period                     | 1 year                                                      |               |  |