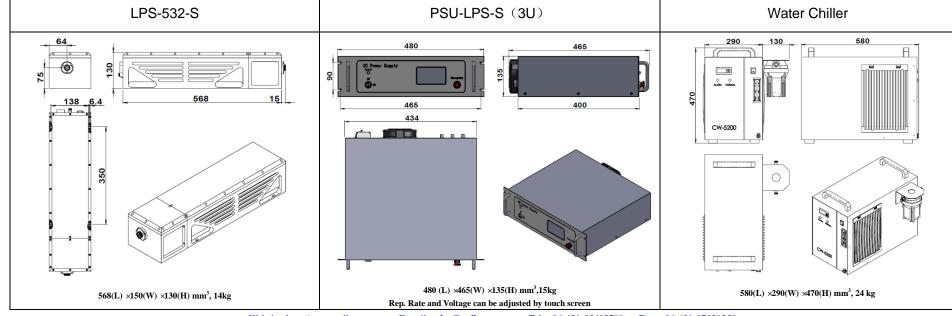

## SPECIFICATIONS

| Wavelength (nm)                    | 532±1                                                          |     |     |     |
|------------------------------------|----------------------------------------------------------------|-----|-----|-----|
| Operating mode                     | Q-switched: EOM (Electro-optic modulation)                     |     |     |     |
| Single pulse energy (mJ)           | 30                                                             | 50  | 100 | 150 |
| Pulse duration (ns)                | <10                                                            | <10 | <8  | <8  |
| Rep. rate (Hz)                     | 1~10 (adjustable)                                              |     |     |     |
| Energy stability                   | <4%                                                            |     |     |     |
| Warm-up time (minutes)             | <15                                                            |     |     |     |
| Beam divergence, full angle (mrad) | ~1                                                             | ~1  | ~1  | ~3  |
| Beam diameter (mm)                 | <6                                                             | <6  | 6   | 7   |
| Beam height from base plate (mm)   | 75                                                             |     |     |     |
| Cooled method                      | Water Cooled                                                   |     |     |     |
| Operating temperature (°C)         | 15~35                                                          |     |     |     |
| Power supply (220/110VAC)          | PSU-LPS-S(3U)                                                  |     |     |     |
| Expected lifetime (pulses)         | $10^{7} \sim 10^{8}$                                           |     |     |     |
| Warranty period                    | 1 year                                                         |     |     |     |
| Available Options                  | Higher repetition rates:≤20Hz; Jitter :~1ns(Sdev); Accessories |     |     |     |