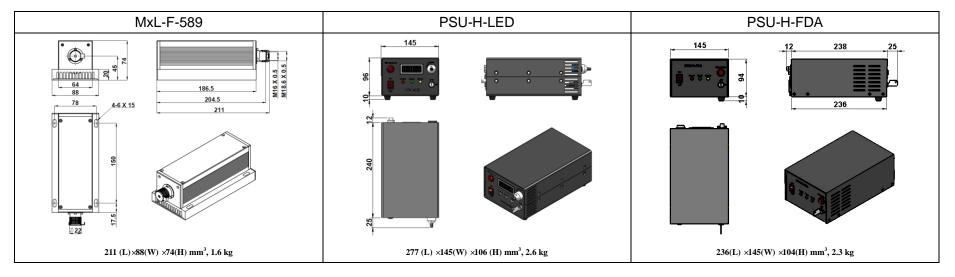

## Central wavelength (nm) $589 \pm 1$ Operating mode CW Output power (mW) >50, 150, 200, ..., 300 Power stability (rms, over 4 hours) <3%, <5%, <10% Transverse mode TEM<sub>00</sub> M<sup>2</sup> factor <2.0 Beam diameter at the aperture $1/e^2$ (mm) ~3.0 Beam divergence, full angle (mrad) <2.0 Polarization ratio >100:1 <10 Warm-up time (minutes) Pointing stability after warm-up (mrad) < 0.05 45 Beam height from base plate (mm) 10~35 Operating temperature ( $^{\circ}$ C) Power supply (100-240VAC) PSU-H-LED PSU-H-FDA TTL on/off, 1Hz-1KHz, 1KHz-10KHz, 10KHz-30KHz; and Analog Modulation option modulation option 10000 Expected lifetime (hours) Warranty period 1 year