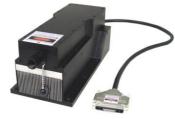

## MGL-W-556/1500~2500mW

## LD PUMPED ALL-SOLID-STATE YELLOW LASER

All solid state 556 nm yellow laser is made features of ultra compact, long lifetime and easy operating, which is widely used in collimation, laser medical treatment, scientific experiment, optical instrument, laser display, laser lighting show, etc.