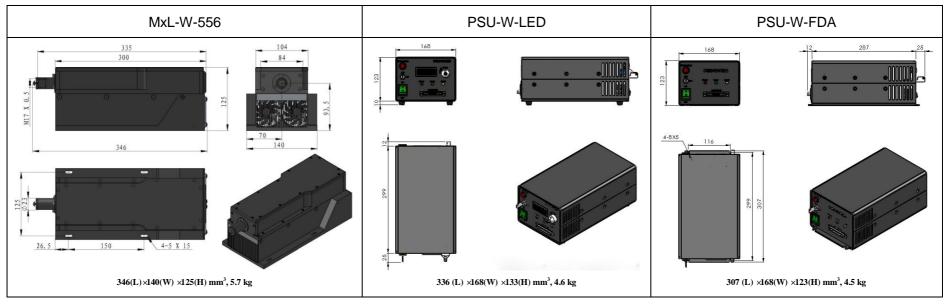

## **SPECIFICATIONS**

| Wavelength (nm)                             | 556±1                                                        |           |
|---------------------------------------------|--------------------------------------------------------------|-----------|
| Operating mode                              | CW                                                           |           |
| Output power (mW)                           | >1500, 1600, 1700,, 2500                                     |           |
| Power stability (rms, over 4 hours)         | <3%, <5%, <10%                                               |           |
| Transverse mode                             | Near TEM <sub>00</sub>                                       |           |
| M <sup>2</sup> factor                       | 3~6                                                          |           |
| Beam divergence, full angle (mrad)          | <2.0                                                         |           |
| Beam diameter at the aperture $(1/e^2, mm)$ | ~4.0                                                         |           |
| Warm-up time (minutes)                      | <10                                                          |           |
| Polarization ratio                          | >100:1                                                       |           |
| Beam height from base plate (mm)            | 93.5                                                         |           |
| Operating temperature (°C)                  | 10~35                                                        |           |
| Power supply (90-264VAC)                    | PSU-W-LED                                                    | PSU-W-FDA |
| TTL / Analog modulation                     | TTL or Analog with 1Hz-1KHz 1KHz-10KHz, 10KHz-30KHz optional |           |
| Expected lifetime (hours)                   | 10000                                                        |           |
| Warranty period                             | 1 year                                                       |           |