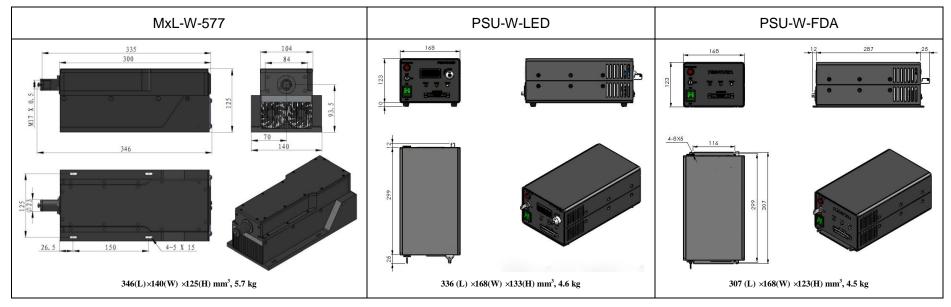

## **SPECIFICATIONS**

| Wavelength (nm)                                      | 577±2                                                        |           |
|------------------------------------------------------|--------------------------------------------------------------|-----------|
| Operating mode                                       | CW                                                           |           |
| Output power (mW)                                    | >800, 900, 1000,, 2500                                       |           |
| Power stability (rms, over 4 hours)                  | <3%, <5%, <10%                                               |           |
| Transverse mode                                      | Near TEM <sub>00</sub>                                       |           |
| M <sup>2</sup> factor                                | ~6                                                           |           |
| Beam divergence, full angle (mrad)                   | <2.0                                                         |           |
| Beam diameter at the aperture (1/e <sup>2</sup> ,mm) | ~4.0                                                         |           |
| Warm-up time (minutes)                               | <10                                                          |           |
| Polarization ratio                                   | >20:1                                                        |           |
| Beam height from base plate (mm)                     | 93.5                                                         |           |
| Operating temperature (°C)                           | 10~35                                                        |           |
| Power supply (90-264VAC)                             | PSU-W-LED                                                    | PSU-W-FDA |
| TTL / Analog modulation                              | TTL or Analog with 1Hz-1kHz 1kHz-10kHz, 10kHz-30kHz optional |           |
| Expected lifetime (hours)                            | 10000                                                        |           |
| Warranty period                                      | 1 year                                                       |           |