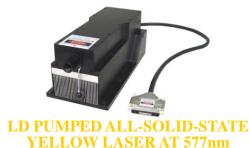

## MGL-W-577/800~2500mW

All solid state 577 nm yellow laser is made features of ultra compact, long lifetime and easy operating, which is widely used in collimation, laser medical treatment, scientific experiment, optical instrument, etc.