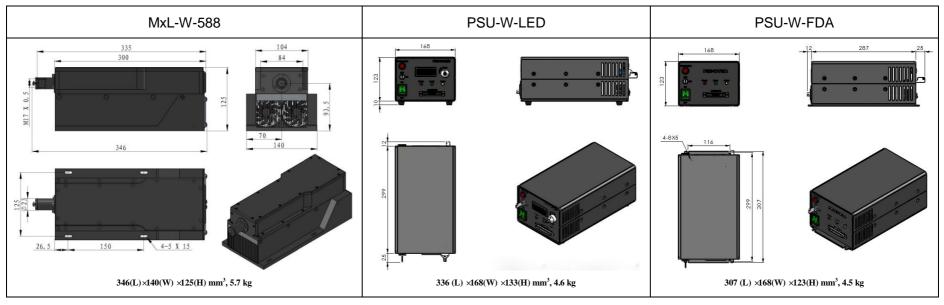

## SPECIFICATIONS

| Wavelength (nm)                                      | 588±2                                                        |           |
|------------------------------------------------------|--------------------------------------------------------------|-----------|
| Operating mode                                       | CW                                                           |           |
| Output power (mW)                                    | >800, 850, 900,, 4500                                        |           |
| Power stability (rms, over 4 hours)                  | <3%, <5%, <10%                                               |           |
| Transverse mode                                      | Near TEM <sub>00</sub>                                       |           |
| M <sup>2</sup> factor                                | 3~6                                                          |           |
| Beam divergence, full angle (mrad)                   | <2.0                                                         |           |
| Beam diameter at the aperture (1/e <sup>2</sup> ,mm) | ~4.0                                                         |           |
| Warm-up time (minutes)                               | <10                                                          |           |
| Polarization ratio                                   | >100:1                                                       |           |
| Beam height from base plate (mm)                     | 93.5                                                         |           |
| Operating temperature (°C)                           | 10~35                                                        |           |
| Power supply (90-264VAC)                             | PSU-W-LED                                                    | PSU-W-FDA |
| TTL / Analog modulation                              | TTL or Analog with 1Hz-1KHz 1KHz-10KHz, 10KHz-30KHz optional |           |
| Expected lifetime (hours)                            | 10000                                                        |           |
| Warranty period                                      | 1 year                                                       |           |