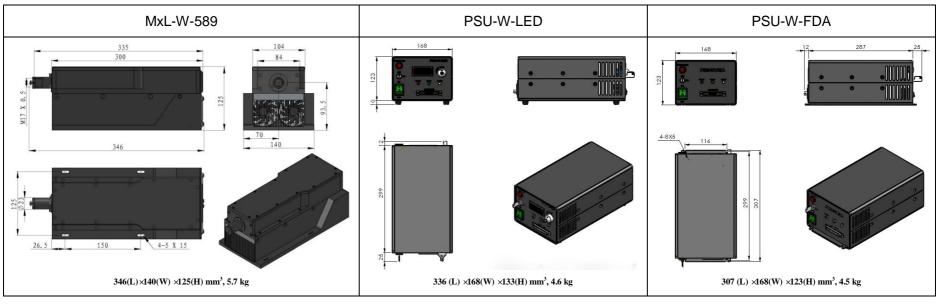

## SPECIFICATIONS

| Wavelength (nm)                             | 589±2                                                        |           |
|---------------------------------------------|--------------------------------------------------------------|-----------|
| Operating mode                              | CW                                                           |           |
| Output power (mW)                           | >800, 850, 900,, 4500                                        |           |
| Power stability (rms, over 4 hours)         | <3%, <5%, <10%                                               |           |
| Transverse mode                             | Near TEM <sub>00</sub>                                       |           |
| M <sup>2</sup> factor                       | 3~6                                                          |           |
| Beam divergence, full angle (mrad)          | <2.0                                                         |           |
| Beam diameter at the aperture $(1/e^2, mm)$ | ~4.0                                                         |           |
| Warm-up time (minutes)                      | <10                                                          |           |
| Polarization ratio                          | >100:1                                                       |           |
| Beam height from base plate (mm)            | 93.5                                                         |           |
| Operating temperature ( $^{\circ}$ C)       | 10~35                                                        |           |
| Power supply (90-264VAC)                    | PSU-W-LED                                                    | PSU-W-FDA |
| TTL / Analog modulation                     | TTL or Analog with 1Hz-1KHz 1KHz-10KHz, 10KHz-30KHz optional |           |
| Expected lifetime (hours)                   | 10000                                                        |           |
| Warranty period                             | 1 year                                                       |           |