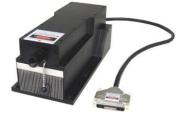

## LD PUMPED ALL-SOLID-STATE YELLOW LASER AT 589nm

All solid state 589 nm yellow laser is made features of ultra compact, long lifetime and easy operating, which is widely used in collimation, laser medical treatment, scientific experiment, optical instrument, etc.