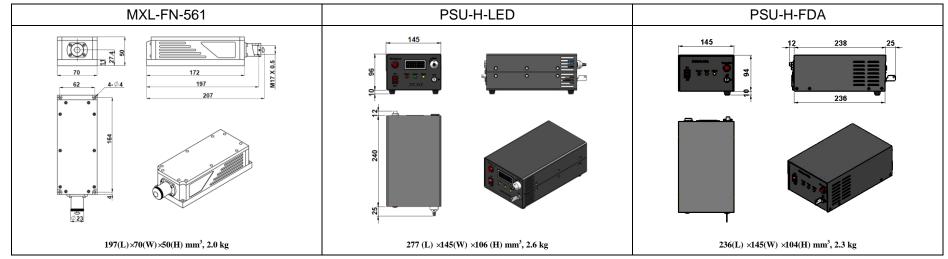

## SPECIFICATIONS

| Wavelength (nm)                             | 561±1                                          |           |
|---------------------------------------------|------------------------------------------------|-----------|
| Operating mode                              | CW                                             |           |
| Output power (mW)                           | >1, 5, 10, 20,, 200                            |           |
| Power stability (rms, over 4 hours)         | <1%, <3%, <5%                                  |           |
| Transverse mode                             | $TEM_{00}$                                     |           |
| M <sup>2</sup> factor                       | <1.2                                           |           |
| Noise of amplitude (rms, 20Hz~20MHz)        | <1%                                            |           |
| Beam diameter at the aperture $(1/e^2, mm)$ | ~2.0                                           |           |
| Beam divergence, full angle (mrad)          | <1.5                                           |           |
| Polarization ratio                          | >100:1 Vertical±5 degree (Horizontal Optional) |           |
| Warm-up time (minutes)                      | <10                                            |           |
| Pointing stability after warm-up (mrad)     | < 0.05                                         |           |
| Beam height from base plate (mm)            | 27.4                                           |           |
| Operating temperature (°C)                  | 10~35                                          |           |
| Power supply (90-264VAC)                    | PSU-H-LED                                      | PSU-H-FDA |
| Expected lifetime (hours)                   | 10000                                          |           |
| Warranty                                    | 1 year                                         |           |

Note: The laser head needs to be used on a heat sink with good heat dissipation.