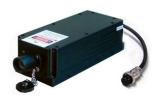

## LD PUMPED ALL-SOLID-STATE LOW NOISE YELLOW GREEN LASER AT 561nm

Low noise yellow green laser at 561nm is made features of ultra compact, long lifetime, low cost and easy operating, which is used in scientific experiment, optical sensor, measurement, instrument, communication, spectrum analysis, etc.

Note: The laser head needs to be used on a heat sink with good heat dissipation.