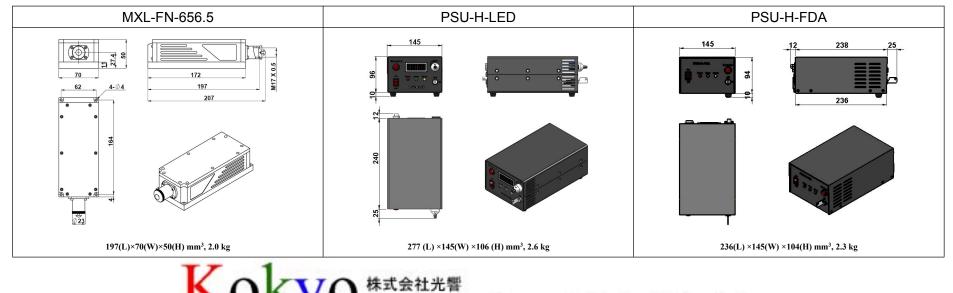

| Wavelength (nm)                             | 656.5 ± 1                                                                   |
|---------------------------------------------|-----------------------------------------------------------------------------|
| Operating mode                              | CW                                                                          |
| Output power (mW)                           | >1, 10, 100, , 200                                                          |
| Power stability (rms, over 4 hours)         | <1%, <3%, <5%                                                               |
| Transverse mode                             | TEM <sub>00</sub>                                                           |
| M <sup>2</sup> factor                       | <1.2                                                                        |
| Beam diameter at the aperture $(1/e^2, mm)$ | ~2.0                                                                        |
| Beam divergence, full angle (mrad)          | <1.5                                                                        |
| Polarization ratio                          | >100:1 Horizontal±5 degree (Vertical Optional)                              |
| Warm-up time (minutes)                      | <10                                                                         |
| Pointing stability after warm-up (mrad)     | <0.05                                                                       |
| Beam height from base plate (mm)            | 27.4                                                                        |
| Operating temperature (°C)                  | 10~35                                                                       |
| Power supply (90-264VAC)                    | PSU-H-LED PSU-H-FDA                                                         |
| Modulation option                           | TTL on/off, 1Hz-1KHz, 1KHz-10KHz, 10KHz-30KHz; and Analog modulation option |
| Expected lifetime (hours)                   | 10000                                                                       |
| Warranty                                    | 1 year                                                                      |