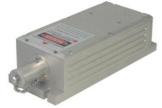

## OEM-SW-532 /~10W

## LD PUMPED ALL-SOLID-STATE GREEN LASER

All solid state 532nm green laser is made features of ultra compact, long lifetime and easy operating, which is widely used in collimation, laser medical treatment, scientific experiment, optical instrument, laser display, laser lighting show, etc.

## SPECIFICATIONS

| Model                                                | OEM-SW                                                       |
|------------------------------------------------------|--------------------------------------------------------------|
| Wavelength (nm)                                      | 532±1                                                        |
| Operating mode                                       | CW                                                           |
| Output power (W)                                     | >10                                                          |
| Power stability (rms, over 4 hours)                  | <1%, <3%, <5%, <10%                                          |
| Transverse mode                                      | Near TEM <sub>00</sub>                                       |
| M <sup>2</sup> factor                                | 3~6                                                          |
| Beam divergence, full angle (mrad)                   | <1.5                                                         |
| Beam diameter at the aperture (1/e <sup>2</sup> ,mm) | ~3.5                                                         |
| Fiber Length (m)                                     | 1, 2 (on request)                                            |
| Warm-up time (minutes)                               | <10                                                          |
| Polarization ratio                                   | >50:1                                                        |
| Beam height from base plate (mm)                     | 30                                                           |
| Operating temperature ( $^{\circ}$ C)                | 10~30 (on optical table) or 10~35 (on heatsink)              |
| Power supply (90-264VAC)                             | PSU-OEM-SW                                                   |
| TTL / Analog modulation                              | TTL or Analog with 1Hz-1KHz 1KHz-10KHz, 10KHz-30KHz optional |
| Expected lifetime (hours)                            | 10000                                                        |
| Warranty period                                      | 1 year                                                       |