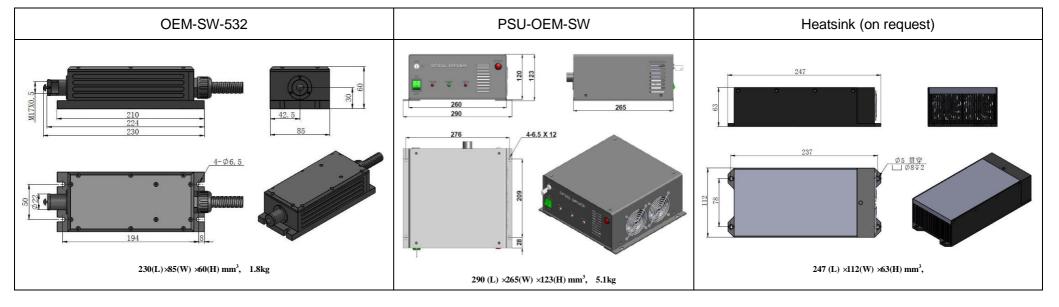

## SPECIFICATIONS

| Model                                                | OEM-SW                                                       |
|------------------------------------------------------|--------------------------------------------------------------|
| Wavelength (nm)                                      | 532±1                                                        |
| Operating mode                                       | CW                                                           |
| Output power (W)                                     | >10                                                          |
| Power stability (rms, over 4 hours)                  | <1%, <3%, <5%, <10%                                          |
| Transverse mode                                      | Near TEM <sub>00</sub>                                       |
| M <sup>2</sup> factor                                | 3~6                                                          |
| Beam divergence, full angle (mrad)                   | <1.5                                                         |
| Beam diameter at the aperture (1/e <sup>2</sup> ,mm) | ~3.5                                                         |
| Fiber Length (m)                                     | 1, 2 (on request)                                            |
| Warm-up time (minutes)                               | <10                                                          |
| Polarization ratio                                   | >50:1                                                        |
| Beam height from base plate (mm)                     | 30                                                           |
| Operating temperature ( $^{\circ}$ C)                | 10~30 (on optical table) or 10~35 (on heatsink)              |
| Power supply (90-264VAC)                             | PSU-OEM-SW                                                   |
| TTL / Analog modulation                              | TTL or Analog with 1Hz-1KHz 1KHz-10KHz, 10KHz-30KHz optional |
| Expected lifetime (hours)                            | 10000                                                        |
| Warranty period                                      | 1 year                                                       |