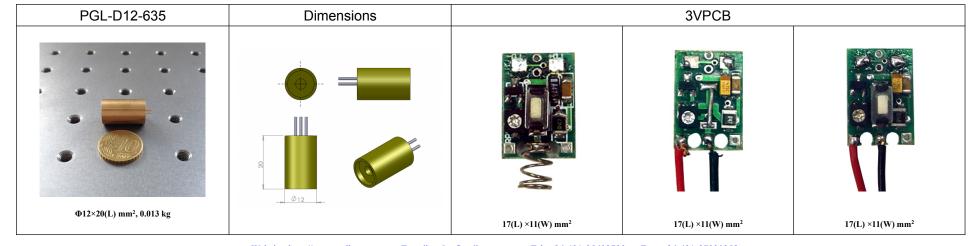

## **ff产业光电技术有限公司**

DATA SHEET

**PGL-D12-635**/1~100mW

## SPECIFICATIONS

| Wavelength (nm)                          | 635±5                                                    |
|------------------------------------------|----------------------------------------------------------|
| Operating mode                           | CW                                                       |
| Output power (mW)                        | >1,5, 10 , , 100                                         |
| Power stability (rms)                    | <10%, over 4 hours at constant temperature after warm up |
|                                          | <20%, over operating temperature range                   |
| Transverse mode                          | Near TEM <sub>00</sub>                                   |
| Beam diameter at the aperture (1/e², mm) | ~3.5                                                     |
| Beam divergence, full angle (mrad)       | <1.0                                                     |
| Operating temperature ( $^{\circ}$ C)    | 15~30                                                    |
| Power supply                             | DC 3V PCB                                                |
| Expected lifetime (hours)                | 10000                                                    |
| Warranty                                 | 6 months                                                 |
|                                          |                                                          |