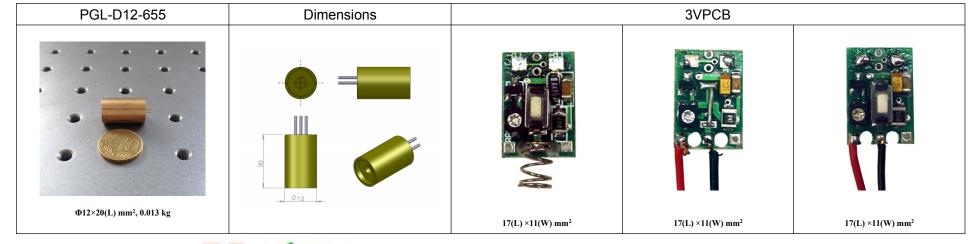

## **听产业光电技术有限**公司

DATA SHEET

PGL-D12-655/1~120mW

## **HIGH POWER RED LASER MODULE AT 655nm**

Diode red laser 655nm is made features of ultra compact, long lifetime, low cost and easy operating, which is widely used in measurement, spectrum analysis, laser lighting show, etc.

## SPECIFICATIONS

| Wavelength (nm)                          | 655±10                                                   |
|------------------------------------------|----------------------------------------------------------|
| Operating mode                           | CW                                                       |
| Output power (mW)                        | >1,5, 10 , , 120                                         |
| Power stability (rms)                    | <10%, over 4 hours at constant temperature after warm up |
|                                          | <20%, over operating temperature range                   |
| Transverse mode                          | Near TEM <sub>00</sub>                                   |
| Beam diameter at the aperture (1/e², mm) | ~3.5                                                     |
| Beam divergence, full angle (mrad)       | <1.0                                                     |
| Operating temperature (°C)               | 15~30                                                    |
| Power supply                             | DC 3V PCB                                                |
| Expected lifetime (hours)                | 10000                                                    |
| Warranty                                 | 6 months                                                 |
|                                          |                                                          |