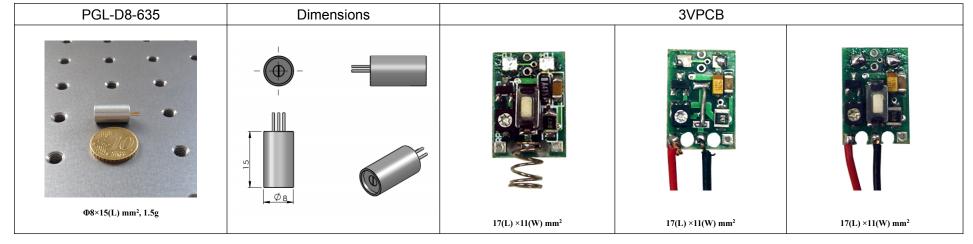

## f:产业光电技术有限公司

DATA SHEET

**PGL-D8-635**/1~100mW

## **SPECIFICATIONS**

| Wavelength (nm)                          | 635±5                                                    |
|------------------------------------------|----------------------------------------------------------|
| Operating mode                           | CW                                                       |
| Output power (mW)                        | >1,5, 10 , , 100                                         |
| Power stability (rms)                    | <10%, over 4 hours at constant temperature after warm up |
|                                          | <20%, over operating temperature range                   |
| Transverse mode                          | Near TEM <sub>00</sub>                                   |
| Beam diameter at the aperture (1/e², mm) | ~3.5                                                     |
| Beam divergence, full angle (mrad)       | <1.0                                                     |
| Operating temperature (°C)               | 15~30                                                    |
| Power supply                             | DC 3V PCB                                                |
| Expected lifetime (hours)                | 10000                                                    |
| Warranty                                 | 6 months                                                 |
|                                          |                                                          |