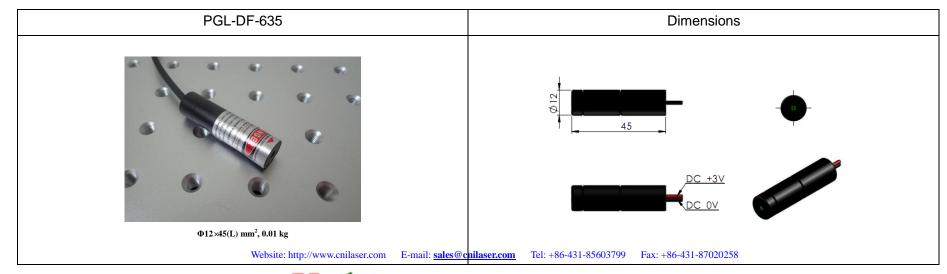

## 新产业光电技术有限公司

DATA SHEET

**PGL-DF-635**/1~100mW

## RED LASER MODULE AT 635nm WITH **ADJUSTASLE FOCUS**

PGL-DF-635nm is a new developed portable laser with adjustable focus and divergence, which is made features of small size, high output power, long lifetime, and special safety design to ensure security.

## SPECIFICATIONS

| Wavelength (nm)                                       | 635 ±5                                                   |
|-------------------------------------------------------|----------------------------------------------------------|
| Operating mode                                        | CW                                                       |
| Output power (mW)                                     | >1,5, 10,, 100                                           |
| Power stability (rms)                                 | <10%, over 4 hours at constant temperature after warm up |
|                                                       | <20%, over operating temperature range                   |
| Transverse mode                                       | Near TEM <sub>00</sub>                                   |
| Beam diameter at the aperture (1/e <sup>2</sup> , mm) | ~3.5                                                     |
| Beam divergence, full angle (mrad)                    | <1.0                                                     |
| Operating temperature ( $^{\circ}$ C)                 | 15~30                                                    |
| Focus distance(mm)                                    | Adjustable with laser head                               |
| Power supply                                          | DC 3V PCB                                                |
| Expected lifetime (hours)                             | 10000                                                    |
| Warranty                                              | 6 months                                                 |
| <u>'</u>                                              |                                                          |