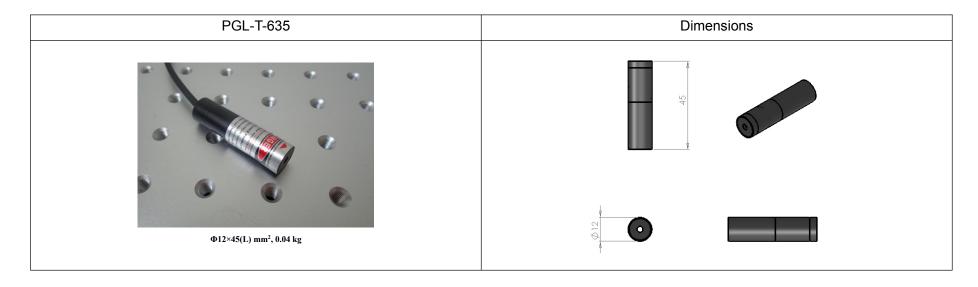

## 新产业光电技术有限公司

DATA SHEET

PGL-T-635/1~5mW

## **RED LASER MODULE AT 635nm**

PGL-T-635nm is a new developed wide temperature and high stability series diode laser module, which is made features of small size, long lifetime, and special safety design to ensure security.

## SPECIFICATIONS

| Wavelength (nm)                          | 635±5                                                   |
|------------------------------------------|---------------------------------------------------------|
| Operating mode                           | CW                                                      |
| Output power (mW)                        | >1,25                                                   |
| Power stability (rms)                    | <1%, over 4 hours at constant temperature after warm up |
| Transverse mode                          | Near TEM <sub>00</sub>                                  |
| Beam diameter at the aperture (1/e², mm) | ~3.5                                                    |
| Beam divergence, full angle (mrad)       | <1.0                                                    |
| Operating temperature (°C)               | 0~50                                                    |
| Power supply                             | DC 3V PCB                                               |
| Expected lifetime (hours)                | 10000                                                   |
| Warranty                                 | 6 months                                                |
| <u>.</u>                                 |                                                         |