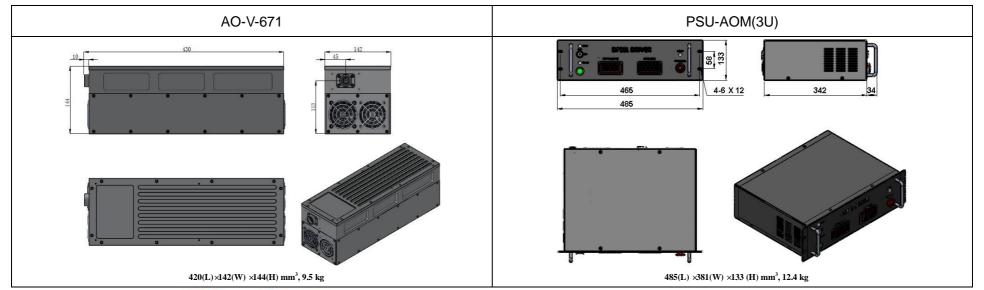

## SPECIFICATIONS

| Wavelength (nm)                                      | 671±1                                                          |
|------------------------------------------------------|----------------------------------------------------------------|
| Operating mode                                       | Acousto-Optics Q-switched                                      |
| Average power(mW)                                    | 1~4000 mW (4000mW@20kHz; 3500mW@10kHz)                         |
|                                                      | Average power (W) = Single pulse energy (mJ) * Rep. rate (kHz) |
| Single pulse energy ( $\mu$ J)                       | 1~350<br>(200μJ@20kHz; 350μJ@10kHz)                            |
| Rep. rate (kHz)                                      | 1~100                                                          |
| Pulse duration (ns)                                  | Typically ~25 @10kHz, varies from power and repetition.        |
| Peak power (kW)                                      | 1~14 (14kW@10kHz)                                              |
| Ave power stability (over 4 hours)                   | <5%, <10%                                                      |
| Warm-up time (minutes)                               | <10                                                            |
| Beam divergence, full angle (mrad)                   | <2.5                                                           |
| Beam diameter at the aperture (1/e <sup>2</sup> ,mm) | ~1.0                                                           |
| Beam height from base plate (mm)                     | 113                                                            |
| Cooled method                                        | Air cooled                                                     |
| Operating temperature (°C)                           | 10~35                                                          |
| Power supply (220/110VAC)                            | PSU-AOM(3U)                                                    |
| Expected lifetime (hours)                            | 10000                                                          |
| Warranty period                                      | 1 year                                                         |