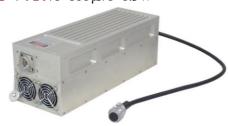

## LD PUMPED ALL-SOLID-STATE AOM Q-SWITCHED LASER

All solid state AOM Q-switched laser at 914 nm has the features of high peak power, high repetition rate, and short pulse duration, which is widely used in marking, carving, measure, research and so on.

## SPECIFICATIONS

| Wavelength (nm)                         | 914±1                                                          |
|-----------------------------------------|----------------------------------------------------------------|
| Operating mode                          | Acousto-Optics Q-switched                                      |
| Average power (W)                       | 1~1.5W (1.5W@30kHz)                                            |
|                                         | Average power (W) = Single pulse energy (mJ) * Rep. rate (kHz) |
| Single pulse energy ( µJ)               | 1~100<br>(100µJ @1kHz; 50µJ @30kHz)                            |
| Rep. rate (kHz)                         | 1~50                                                           |
| Pulse duration (ns)                     | ~80 @1kHz; ~180 @30kHz                                         |
| Peak power (kW)                         | 1~1.2 (1.2kW@1kHz)                                             |
| Ave power stability (over 4 hours)      | <1%, <3%, <5%                                                  |
| Warm-up time (minutes)                  | <10                                                            |
| Beam divergence, full angle (mrad)      | <2.0                                                           |
| Beam diameter at the aperture (1/e²,mm) | ~2.5                                                           |
| Beam height from base plate (mm)        | 113                                                            |
| Cooled method                           | Air cooled                                                     |
| Operating temperature ( $^{\circ}$ C)   | 10~35                                                          |
| Power supply (220/110VAC)               | PSU-AOM(3U)                                                    |
| Expected lifetime (hours)               | 10000                                                          |
| Warranty period                         | 1 year                                                         |