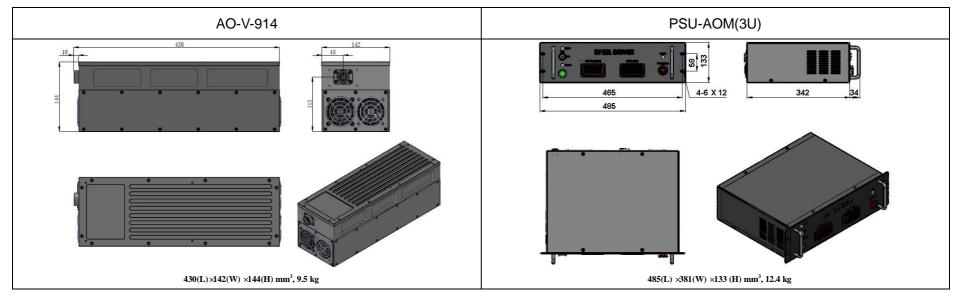

## 长春新产业光电技术有限公司

Changehun New Industries Optoelectronics Tech. Co., Ltd

DATA SHEET

**AO-V-914**  $/1 \sim 100 \,\mu\text{J}/1 \sim 1.5 \text{W}$ 

## SPECIFICATIONS

| Wavelength (nm)                         | 914±1                                                          |
|-----------------------------------------|----------------------------------------------------------------|
| Operating mode                          | Acousto-Optics Q-switched                                      |
| Average power (W)                       | 1~1.5W (1.5W@30kHz)                                            |
|                                         | Average power (W) = Single pulse energy (mJ) * Rep. rate (kHz) |
| Single pulse energy ( µJ)               | 1~100<br>(100µJ @1kHz; 50µJ @30kHz)                            |
| Rep. rate (kHz)                         | 1~50                                                           |
| Pulse duration (ns)                     | ~80 @1kHz; ~180 @30kHz                                         |
| Peak power (kW)                         | 1~1.2 (1.2kW@1kHz)                                             |
| Ave power stability (over 4 hours)      | <1%, <3%, <5%                                                  |
| Warm-up time (minutes)                  | <10                                                            |
| Beam divergence, full angle (mrad)      | <2.0                                                           |
| Beam diameter at the aperture (1/e²,mm) | ~2.5                                                           |
| Beam height from base plate (mm)        | 113                                                            |
| Cooled method                           | Air cooled                                                     |
| Operating temperature ( $^{\circ}$ C)   | 10~35                                                          |
| Power supply (220/110VAC)               | PSU-AOM(3U)                                                    |
| Expected lifetime (hours)               | 10000                                                          |
| Warranty period                         | 1 year                                                         |