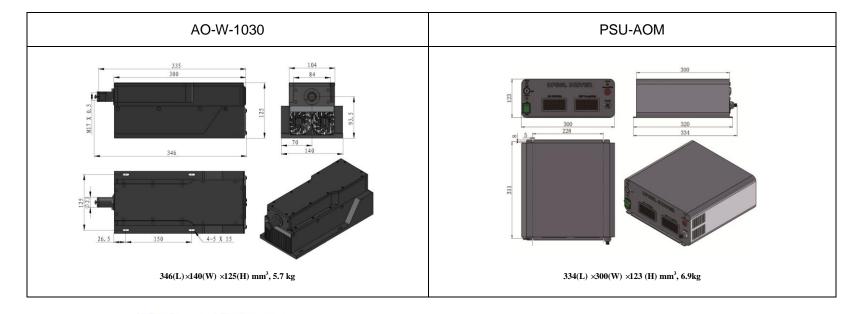

## 长春新产业光电技术有限公司

Changchun New Industries Optoelectronics Tech. Co., Ltd.

DATA SHEET

**AO-W-1030**/1~130uJ/1~1300mW

## SPECIFICATIONS

| Wavelength (nm)                    | 1030±1                                                          |
|------------------------------------|-----------------------------------------------------------------|
| Operating mode                     | Q-switched: AOM (Acousto-Optic Modulation)                      |
| Output power (mW)                  | 1~1300 (1300mW@10KHz typically)                                 |
|                                    | Average power (mW) = Single pulse energy (uJ) * Rep. rate (kHz) |
| Single pulse energy (uJ)           | 1~130                                                           |
|                                    | (130uJ@10kHz typically)                                         |
| Rep. rate (kHz)                    | 1~10                                                            |
| Pulse duration (ns)                | ~50@10KHz                                                       |
| Peak power (kW)                    | 0.02~2.6                                                        |
| Ave power stability (over 4 hours) | <5%                                                             |
| Beam divergence, full angle (mrad) | <2.0                                                            |
| Beam diameter at the aperture (mm) | ~4. 0                                                           |
| Beam height from base plate (mm)   | 93.5                                                            |
| Warm-up time (minutes)             | <10                                                             |
| Operating temperature (°C)         | 15~35                                                           |
| Power supply (220/110VAC)          | PSU-AOM                                                         |
| Expected lifetime (hours)          | 10000                                                           |
| Warranty period                    | 1 year                                                          |