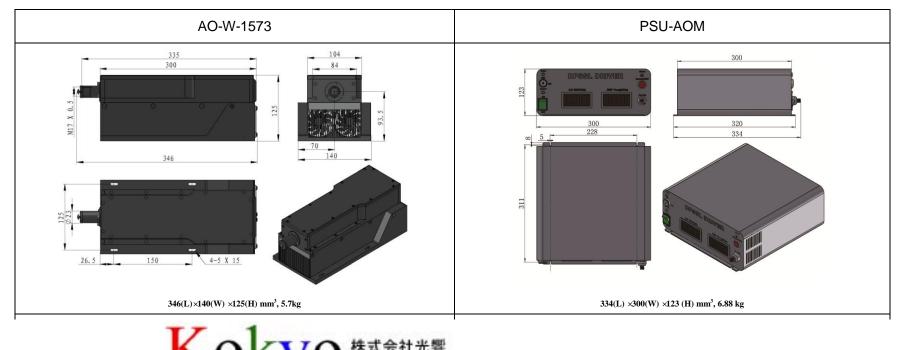

| Wavelength (nm)                                      | 1573±1                                     |                                                                                                                                                                                                                                                                                                                                                                                                                                                                                                                                                                                                                                                                                                                                                                                                                                                                                                                                                                                                                                                                                                                                                                                                                                                                                                                                                                                                                                                                                                                                                                                                                                                                                                                                                                                                                                                                                                                                                                                                                                                                                                                                |
|------------------------------------------------------|--------------------------------------------|--------------------------------------------------------------------------------------------------------------------------------------------------------------------------------------------------------------------------------------------------------------------------------------------------------------------------------------------------------------------------------------------------------------------------------------------------------------------------------------------------------------------------------------------------------------------------------------------------------------------------------------------------------------------------------------------------------------------------------------------------------------------------------------------------------------------------------------------------------------------------------------------------------------------------------------------------------------------------------------------------------------------------------------------------------------------------------------------------------------------------------------------------------------------------------------------------------------------------------------------------------------------------------------------------------------------------------------------------------------------------------------------------------------------------------------------------------------------------------------------------------------------------------------------------------------------------------------------------------------------------------------------------------------------------------------------------------------------------------------------------------------------------------------------------------------------------------------------------------------------------------------------------------------------------------------------------------------------------------------------------------------------------------------------------------------------------------------------------------------------------------|
| Operating mode                                       | Q-switched: AOM (Acousto-Optic Modulation) |                                                                                                                                                                                                                                                                                                                                                                                                                                                                                                                                                                                                                                                                                                                                                                                                                                                                                                                                                                                                                                                                                                                                                                                                                                                                                                                                                                                                                                                                                                                                                                                                                                                                                                                                                                                                                                                                                                                                                                                                                                                                                                                                |
| Output power @Q-switched mode                        | 1~1000mW@30kHz, typical                    |                                                                                                                                                                                                                                                                                                                                                                                                                                                                                                                                                                                                                                                                                                                                                                                                                                                                                                                                                                                                                                                                                                                                                                                                                                                                                                                                                                                                                                                                                                                                                                                                                                                                                                                                                                                                                                                                                                                                                                                                                                                                                                                                |
| Single pulse energy (µJ)                             | 1~30                                       | SWE                                                                                                                                                                                                                                                                                                                                                                                                                                                                                                                                                                                                                                                                                                                                                                                                                                                                                                                                                                                                                                                                                                                                                                                                                                                                                                                                                                                                                                                                                                                                                                                                                                                                                                                                                                                                                                                                                                                                                                                                                                                                                                                            |
| Pulse duration (ns)                                  | ~10                                        | - And S                                                                                                                                                                                                                                                                                                                                                                                                                                                                                                                                                                                                                                                                                                                                                                                                                                                                                                                                                                                                                                                                                                                                                                                                                                                                                                                                                                                                                                                                                                                                                                                                                                                                                                                                                                                                                                                                                                                                                                                                                                                                                                                        |
| Peak power (kW)                                      | 1-30                                       |                                                                                                                                                                                                                                                                                                                                                                                                                                                                                                                                                                                                                                                                                                                                                                                                                                                                                                                                                                                                                                                                                                                                                                                                                                                                                                                                                                                                                                                                                                                                                                                                                                                                                                                                                                                                                                                                                                                                                                                                                                                                                                                                |
| Rep. rate (kHz)                                      | 1~50, 1~100, 1~200, optional               |                                                                                                                                                                                                                                                                                                                                                                                                                                                                                                                                                                                                                                                                                                                                                                                                                                                                                                                                                                                                                                                                                                                                                                                                                                                                                                                                                                                                                                                                                                                                                                                                                                                                                                                                                                                                                                                                                                                                                                                                                                                                                                                                |
| Ave power stability (over 4 hours)                   | <5%                                        |                                                                                                                                                                                                                                                                                                                                                                                                                                                                                                                                                                                                                                                                                                                                                                                                                                                                                                                                                                                                                                                                                                                                                                                                                                                                                                                                                                                                                                                                                                                                                                                                                                                                                                                                                                                                                                                                                                                                                                                                                                                                                                                                |
| Beam divergence, full angle (mrad)                   | <2.0                                       | AVODEXPOSIFE Laserradaix no emited from the APERTURE                                                                                                                                                                                                                                                                                                                                                                                                                                                                                                                                                                                                                                                                                                                                                                                                                                                                                                                                                                                                                                                                                                                                                                                                                                                                                                                                                                                                                                                                                                                                                                                                                                                                                                                                                                                                                                                                                                                                                                                                                                                                           |
| Beam diameter at the aperture (1/e <sup>2</sup> ,mm) | ~4.0                                       |                                                                                                                                                                                                                                                                                                                                                                                                                                                                                                                                                                                                                                                                                                                                                                                                                                                                                                                                                                                                                                                                                                                                                                                                                                                                                                                                                                                                                                                                                                                                                                                                                                                                                                                                                                                                                                                                                                                                                                                                                                                                                                                                |
| Beam height from base plate (mm)                     | 93.5                                       |                                                                                                                                                                                                                                                                                                                                                                                                                                                                                                                                                                                                                                                                                                                                                                                                                                                                                                                                                                                                                                                                                                                                                                                                                                                                                                                                                                                                                                                                                                                                                                                                                                                                                                                                                                                                                                                                                                                                                                                                                                                                                                                                |
| Warm-up time (minutes)                               | <10                                        | EPOSINE TO DIRECT ORSCATTERED RADIATION                                                                                                                                                                                                                                                                                                                                                                                                                                                                                                                                                                                                                                                                                                                                                                                                                                                                                                                                                                                                                                                                                                                                                                                                                                                                                                                                                                                                                                                                                                                                                                                                                                                                                                                                                                                                                                                                                                                                                                                                                                                                                        |
| Operating temperature (°C)                           | 15~35                                      | The Section Section 2014 Control of the Cont |
| Power supply (220/110VAC)                            | PSU-AOM                                    |                                                                                                                                                                                                                                                                                                                                                                                                                                                                                                                                                                                                                                                                                                                                                                                                                                                                                                                                                                                                                                                                                                                                                                                                                                                                                                                                                                                                                                                                                                                                                                                                                                                                                                                                                                                                                                                                                                                                                                                                                                                                                                                                |
| Expected lifetime (hours)                            | 10000                                      |                                                                                                                                                                                                                                                                                                                                                                                                                                                                                                                                                                                                                                                                                                                                                                                                                                                                                                                                                                                                                                                                                                                                                                                                                                                                                                                                                                                                                                                                                                                                                                                                                                                                                                                                                                                                                                                                                                                                                                                                                                                                                                                                |
| Warranty period                                      | 1 year                                     |                                                                                                                                                                                                                                                                                                                                                                                                                                                                                                                                                                                                                                                                                                                                                                                                                                                                                                                                                                                                                                                                                                                                                                                                                                                                                                                                                                                                                                                                                                                                                                                                                                                                                                                                                                                                                                                                                                                                                                                                                                                                                                                                |