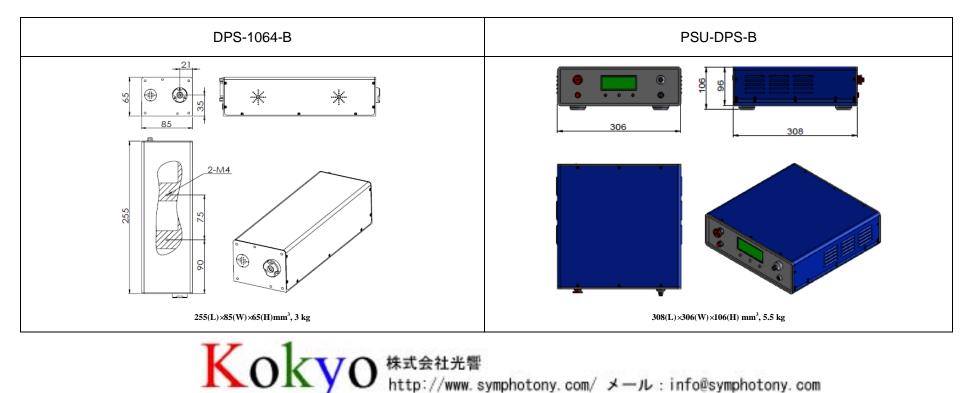

| Wavelength (nm)                    | $1064\pm 1$                                |  |
|------------------------------------|--------------------------------------------|--|
| Operating mode                     | Q-switched: EOM (Electro-optic modulation) |  |
| Single pulse energy (mJ)           | 1~30                                       |  |
| Pulse duration (ns)                | <10                                        |  |
| Rep. rate (Hz)                     | 1~10, EXT (adjustable)                     |  |
| Energy stability (rms)             | <3%                                        |  |
| Beam divergence, full angle (mrad) | ~1                                         |  |
| Beam diameter (mm)                 | 3                                          |  |
| Warm-up time (minutes)             | <15                                        |  |
| Beam height from base plate (mm)   | 35                                         |  |
| Cooled method                      | Air cooled                                 |  |
| Operating temperature (°C)         | 15~30                                      |  |
| Power supply (220VAC)              | PSU-DPS-B                                  |  |
| Expected lifetime (pluses)         | 109                                        |  |
| Warranty period                    | 1 year                                     |  |