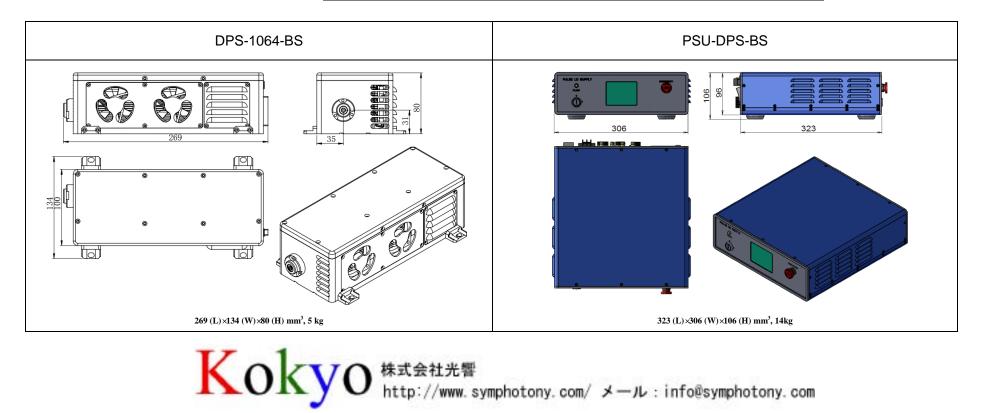

Changchun New Industries Optoelectronics Tech, Co., Ltd,

DATA SHEET

DPS-1064-BS/30~80mJ

| Wavelength (nm)                    | $1064\pm 1$                                                                  |    |
|------------------------------------|------------------------------------------------------------------------------|----|
| Operating mode                     | Q-switched: EOM (Electro-optic modulation)                                   |    |
| Single pulse energy (mJ)           | 40                                                                           | 80 |
| Pulse duration (ns)                | ~10                                                                          |    |
| Rep. rate (Hz)                     | 1~10, EXT (adjustable)                                                       |    |
| Energy stability (std dev/mean)    | <3%                                                                          |    |
| Beam divergence, full angle (mrad) | ≤3                                                                           |    |
| Beam diameter (mm)                 | ~5                                                                           |    |
| Warm-up time (minutes)             | <15                                                                          |    |
| Beam height from base plate (mm)   | 31                                                                           |    |
| Cooled method                      | Air cooled                                                                   |    |
| Operating temperature (°C)         | 15~30                                                                        |    |
| Power supply                       | PSU-DPS-BS                                                                   |    |
| Expected lifetime (pulses)         | 10 9                                                                         |    |
| Warranty period                    | 1 year                                                                       |    |
| Available options                  | Higher single pulse energy: up to 100mJ, Variable optical attenuator: 5%~95% |    |