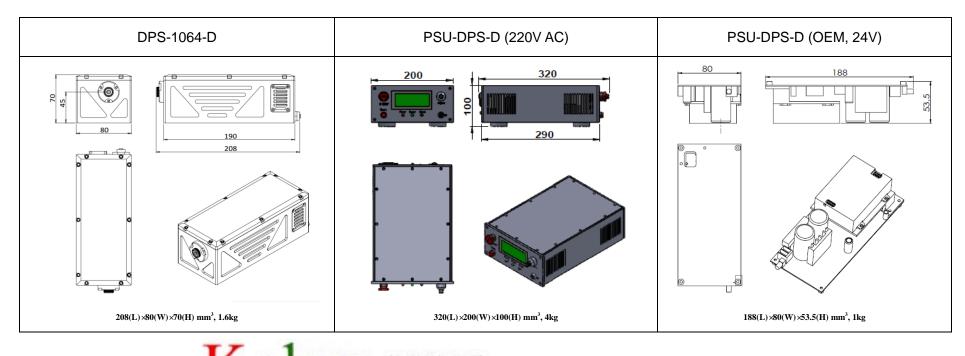

| Wavelength (nm)                    | 1064±1                                                               |   |   |
|------------------------------------|----------------------------------------------------------------------|---|---|
| Operating mode                     | Q-switched: EOM (Electro-optic modulation)                           |   |   |
| Single pulse energy (mJ)           | 0.5                                                                  | 1 | 2 |
| Pulse duration (ns)                | <10                                                                  |   |   |
| Rep. rate (Hz)                     | 1~100, EXT (adjustable)                                              |   |   |
| Energy stability (rms)             | <3% @ 1hour                                                          |   |   |
| Beam divergence, full angle (mrad) | <2                                                                   |   |   |
| Beam diameter (mm)                 | ~2.5                                                                 |   |   |
| Warm-up time (minutes)             | <15                                                                  |   |   |
| Beam height from base plate (mm)   | 45                                                                   |   |   |
| Cooled method                      | Air cooled                                                           |   |   |
| Operating temperature (°C)         | 15~30                                                                |   |   |
| Power supply (220V AC/24V DC)      | PSU-DPS-D                                                            |   |   |
| Expected lifetime (pulses)         | 10 9                                                                 |   |   |
| Warranty period                    | 1 year                                                               |   |   |
| Available options                  | Jitter (Sdev):~1ns ( Electro-optic modulation); Battery power supply |   |   |