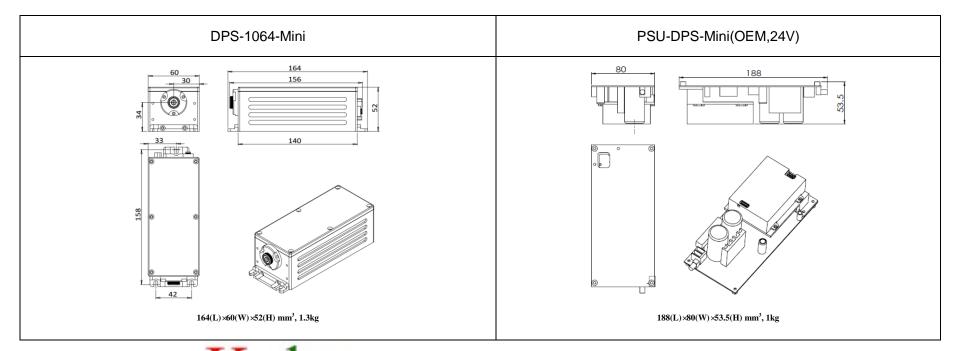

## SPECIFICATIONS

| Wavelength (nm)                       | 1064±1                                     |
|---------------------------------------|--------------------------------------------|
| Operating mode                        | Q-switched: EOM (Electro-optic modulation) |
| Single pulse energy (mJ)              | 1~20                                       |
| Pulse duration (ns)                   | <10                                        |
| Rep. rate (Hz)                        | INT: 1, EXT: 1~2                           |
| Energy stability (rms)                | <3%                                        |
| Beam divergence, full angle (mrad)    | <3                                         |
| Beam diameter (mm)                    | ~3                                         |
| Warm-up time (minutes)                | <15                                        |
| Beam height from base plate (mm)      | 34                                         |
| Cooled method                         | Air cooled                                 |
| Operating temperature ( $^{\circ}$ C) | 15~30                                      |
| Power supply (220VAC/24VDC)           | PSU-DPS-Mini                               |
| Expected lifetime (pulses)            | 10 9                                       |
| Warranty period                       | 1 year                                     |
| Available options                     | Jitter(Sdev):~1ns; Battery power supply    |