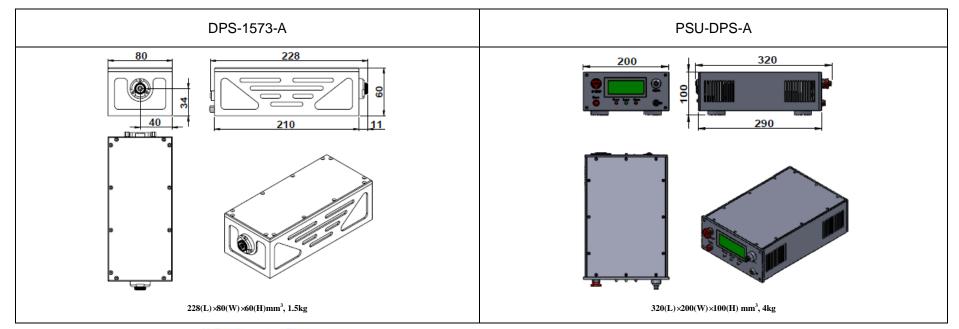

| Wavelength (nm)                    | 1573 ±1                                                             |
|------------------------------------|---------------------------------------------------------------------|
| Operating mode                     | Q-switched: EOM (Electro-optic modulation)                          |
| Single pulse energy (mJ)           | 1~2                                                                 |
| Pulse duration (ns)                | <10                                                                 |
| Rep. rate (Hz)                     | 1~10, EXT (adjustable)                                              |
| Energy stability                   | ≤5%                                                                 |
| Beam divergence, full angle (mrad) | ≤8                                                                  |
| Beam diameter (mm)                 | ~3                                                                  |
| Warm-up time (minutes)             | <15                                                                 |
| Beam height from base plate (mm)   | 34                                                                  |
| Cooled method                      | Air cooled                                                          |
| Operating temperature (°C)         | 15~30                                                               |
| Power supply (220V AC)             | PSU-DPS-A                                                           |
| Expected lifetime (pulses)         | 109                                                                 |
| Warranty period                    | 1 year                                                              |
| Available options                  | Jitter(Sdev):~1ns ( Electro-optic modulation); Battery power supply |