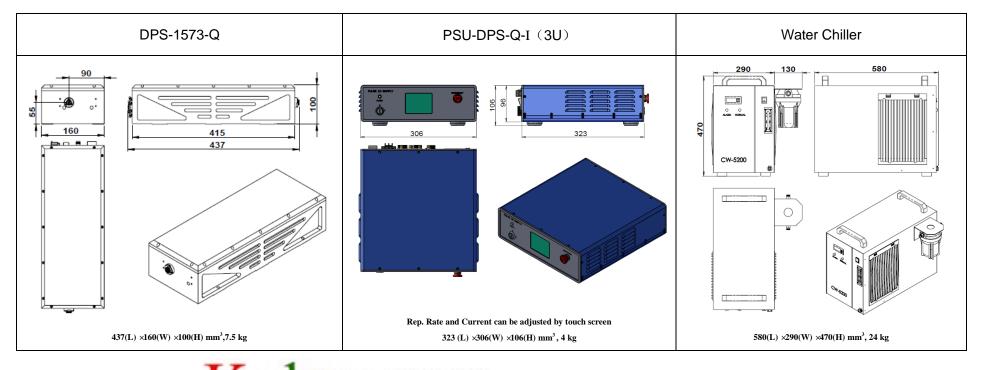

| Wavelength (nm)                       | 1573±1                                                     |    |
|---------------------------------------|------------------------------------------------------------|----|
| Operating mode                        | Q-switched: EOM (Electro-optic modulation)                 |    |
| Single pulse energy (mJ)              | 5                                                          | 8  |
| Pulse duration (ns)                   | <10                                                        |    |
| Rep. rate (Hz)                        | 1~20 (adjustable)                                          |    |
| Energy stability                      | <u>≤</u> 5%                                                |    |
| Beam divergence, full angle (mrad)    | <8                                                         |    |
| Beam diameter (mm)                    | ~3                                                         | ~4 |
| Warm-up time (minutes)                | <15                                                        |    |
| Beam height from base plate (mm)      | 55                                                         |    |
| Cooled method                         | Water Cooled                                               |    |
| Operating temperature ( $^{\circ}$ C) | 15~30                                                      |    |
| Power supply (220V AC)                | PSU-DPS-Q-I(3U)                                            |    |
| Expected lifetime (pulses)            | 10 <sup>9</sup>                                            |    |
| Warranty period                       | 1 year                                                     |    |
| Available options                     | Jitter(Sdev):~1ns ( Electro-optic modulation); Accessories |    |