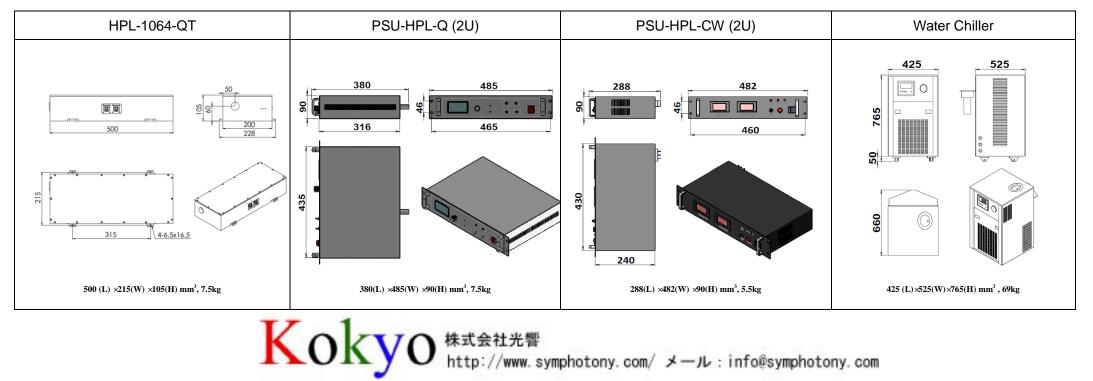

| 1064±1                                                            |                                                                                                                          |
|-------------------------------------------------------------------|--------------------------------------------------------------------------------------------------------------------------|
| Acousto-Optics Q-switched                                         |                                                                                                                          |
| TEM <sub>00</sub>                                                 |                                                                                                                          |
| ~110 @10kHz                                                       | ~70 @5kHz                                                                                                                |
| $5 \sim 10$ (It is possible to customize other repetition rates ) |                                                                                                                          |
| 20W @10kHz                                                        | 15W @5kHz                                                                                                                |
| <3%                                                               |                                                                                                                          |
| <2                                                                |                                                                                                                          |
| ~1.5                                                              |                                                                                                                          |
| <10                                                               |                                                                                                                          |
| 60                                                                |                                                                                                                          |
| Water cooled                                                      |                                                                                                                          |
| PSU-HPL (2U×2)                                                    |                                                                                                                          |
| 15~35                                                             |                                                                                                                          |
| 10000                                                             |                                                                                                                          |
| 1 year                                                            |                                                                                                                          |
|                                                                   | Acousto-Optics Q-switched   TEM <sub>00</sub> ~110 @ 10kHz   5~10 (It is possible to customize other   20W @ 10kHz   <3% |