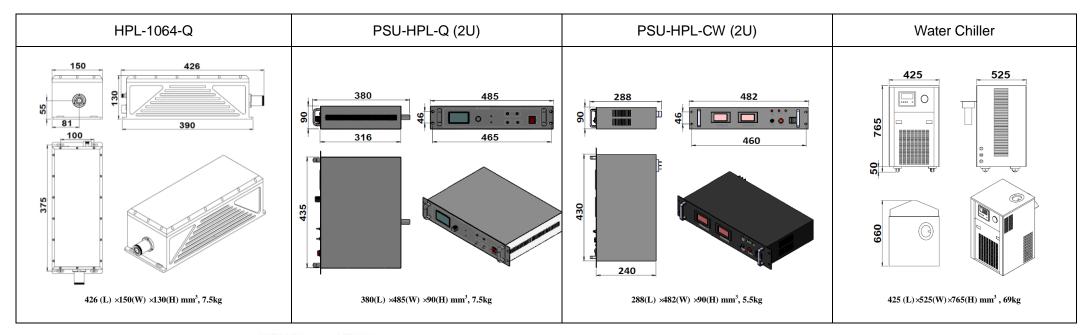

## **SPECIFICATIONS**

| Wavelength (nm)                       | 1064±l                                                      |                 |
|---------------------------------------|-------------------------------------------------------------|-----------------|
| Operating mode                        | Acousto-Optics Q-switched                                   |                 |
| Average power (W)                     | 50                                                          | 100             |
| Pulse duration (ns)                   | ~100 @10kHz                                                 |                 |
| Rep. rate (kHz)                       | 10~20 (It is possible to customize other repetition rates ) |                 |
| Single pulse energy (mJ)              | 5 @10kHz&50W                                                | 10 @10kHz&100W  |
| Peak power (kW)                       | 50 @10kHz&50W                                               | 100 @10kHz&100W |
| Ave power stability (over 4 hours)    | <3%                                                         |                 |
| Beam divergence, full angle (mrad)    | <3.5                                                        |                 |
| Beam diameter at the aperture (mm)    | ≥6                                                          | ≥9              |
| Beam height from base plate (mm)      | 55                                                          |                 |
| Warm-up time (minutes)                | <10                                                         |                 |
| Cooled method                         | Water Cooled                                                |                 |
| Operating temperature ( $^{\circ}$ C) | 15~35                                                       |                 |
| Power supply (220/110VAC)             | PSU-HPL (2U×2)                                              |                 |
| Expected lifetime (hours)             | 10000                                                       |                 |
| Warranty period                       | 1 year                                                      |                 |
| Pilot light (optional)                | 5mW @650nm(optional)                                        |                 |