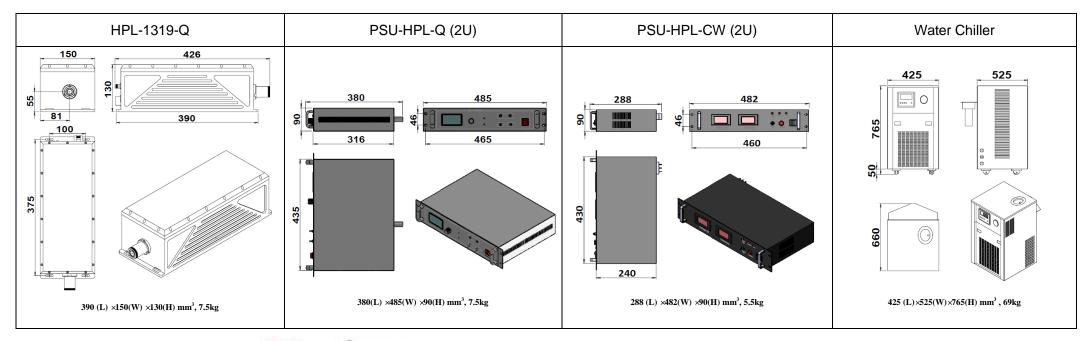

## **SPECIFICATIONS**

| Wavelength (nm)                       | 1319±1                                                    |               |
|---------------------------------------|-----------------------------------------------------------|---------------|
| Operating mode                        | Acousto-Optics Q-switched                                 |               |
| Average power (W)                     | 20                                                        | 50            |
| Pulse duration (ns)                   | ~250 @10kHz                                               |               |
| Rep. rate (kHz)                       | 10~20 It is possible to customize other repetition rates) |               |
| Single pulse energy (mJ)              | 2 @10kHz&20W                                              | 5 @10kHz&50W  |
| Peak power (kW)                       | 10 @ 10kHz&20W                                            | 30 @10kHz&50W |
| Ave power stability (over 4 hours)    | <3%, <5%                                                  |               |
| Beam diameter at the aperture (mm)    | ≥9                                                        | ≥12           |
| Beam height from base plate (mm)      | 55                                                        |               |
| Warm-up time (minutes)                | <10                                                       |               |
| Cooled method                         | Water Cooled                                              |               |
| Operating temperature ( $^{\circ}$ C) | 15~35                                                     |               |
| Power supply (220/110VAC)             | PSU-HPL (2U×2)                                            |               |
| Expected lifetime (hours)             | 10000                                                     |               |
| Warranty period                       | 1 year                                                    |               |