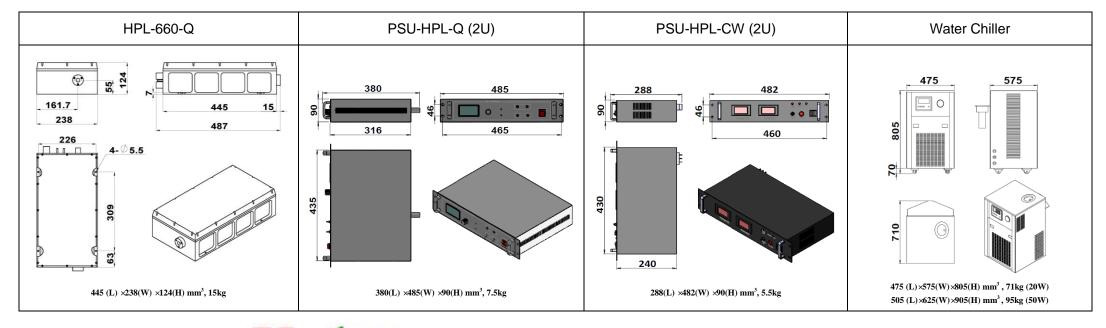

## SPECIFICATIONS

| Wavelength (nm)                       | 660±l                                                      |               |  |
|---------------------------------------|------------------------------------------------------------|---------------|--|
| Operating mode                        | Acousto-Optics Q-switched                                  |               |  |
| Average power (W)                     | 20                                                         | 50            |  |
| Pulse duration (ns)                   | ~150 @10kHz                                                |               |  |
| Rep. rate (kHz)                       | 10~20 (It is possible to customize other repetition rates) |               |  |
| Single pulse energy (mJ)              | 2 @10kHz&20W                                               | 5 @10kHz&50W  |  |
| Peak power (kW)                       | 10 @10kHz&20W                                              | 30 @10kHz&50W |  |
| Ave power stability (over 4 hours)    | <3%, <5%                                                   | ·             |  |
| Beam divergence, full angle (mrad)    | <3.5                                                       |               |  |
| Beam diameter at the aperture (mm)    | ≥9                                                         | ≥12           |  |
| Beam height from base plate (mm)      | 55                                                         |               |  |
| Warm-up time (minutes)                | <10                                                        |               |  |
| Cooled method                         | Water Cooled                                               |               |  |
| Operating temperature ( $^{\circ}$ C) | 15~35                                                      |               |  |
| Power supply (220/110VAC)             | PSU-HPL (2U×2)                                             |               |  |
| Expected lifetime (hours)             | 10000                                                      |               |  |
| Warranty period                       | 1 year                                                     |               |  |